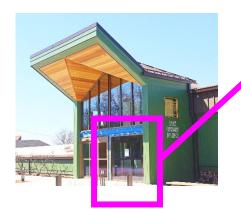

Who: Lisle Warhol Committee & Distinguished Guests

What: Unveiling Ceremony for Lisle Hometown Heroes Window Mural Where: Lisle Library District (LLD) | 777 Front Street, Lisle, IL 60532

When: Saturday, May 20 at 11AM

## **Itinerary**

- Welcome and introduction Beth Lesniak
- Presentation Tatiana Weinstein, Chris Fry, Beth Lesniak, Wendy Nadeau
- Unveiling
- Gift for guests Tatiana Weinstein
- Opportunity for public comment
- Refreshments

## **Honorees:**

Joy Morton/Family, Martha Schiesher/Family, Carlin Nalley/Family, & Hank Van Kampen/Family

## Where:

South LLD parking lot off of Kingston Avenue