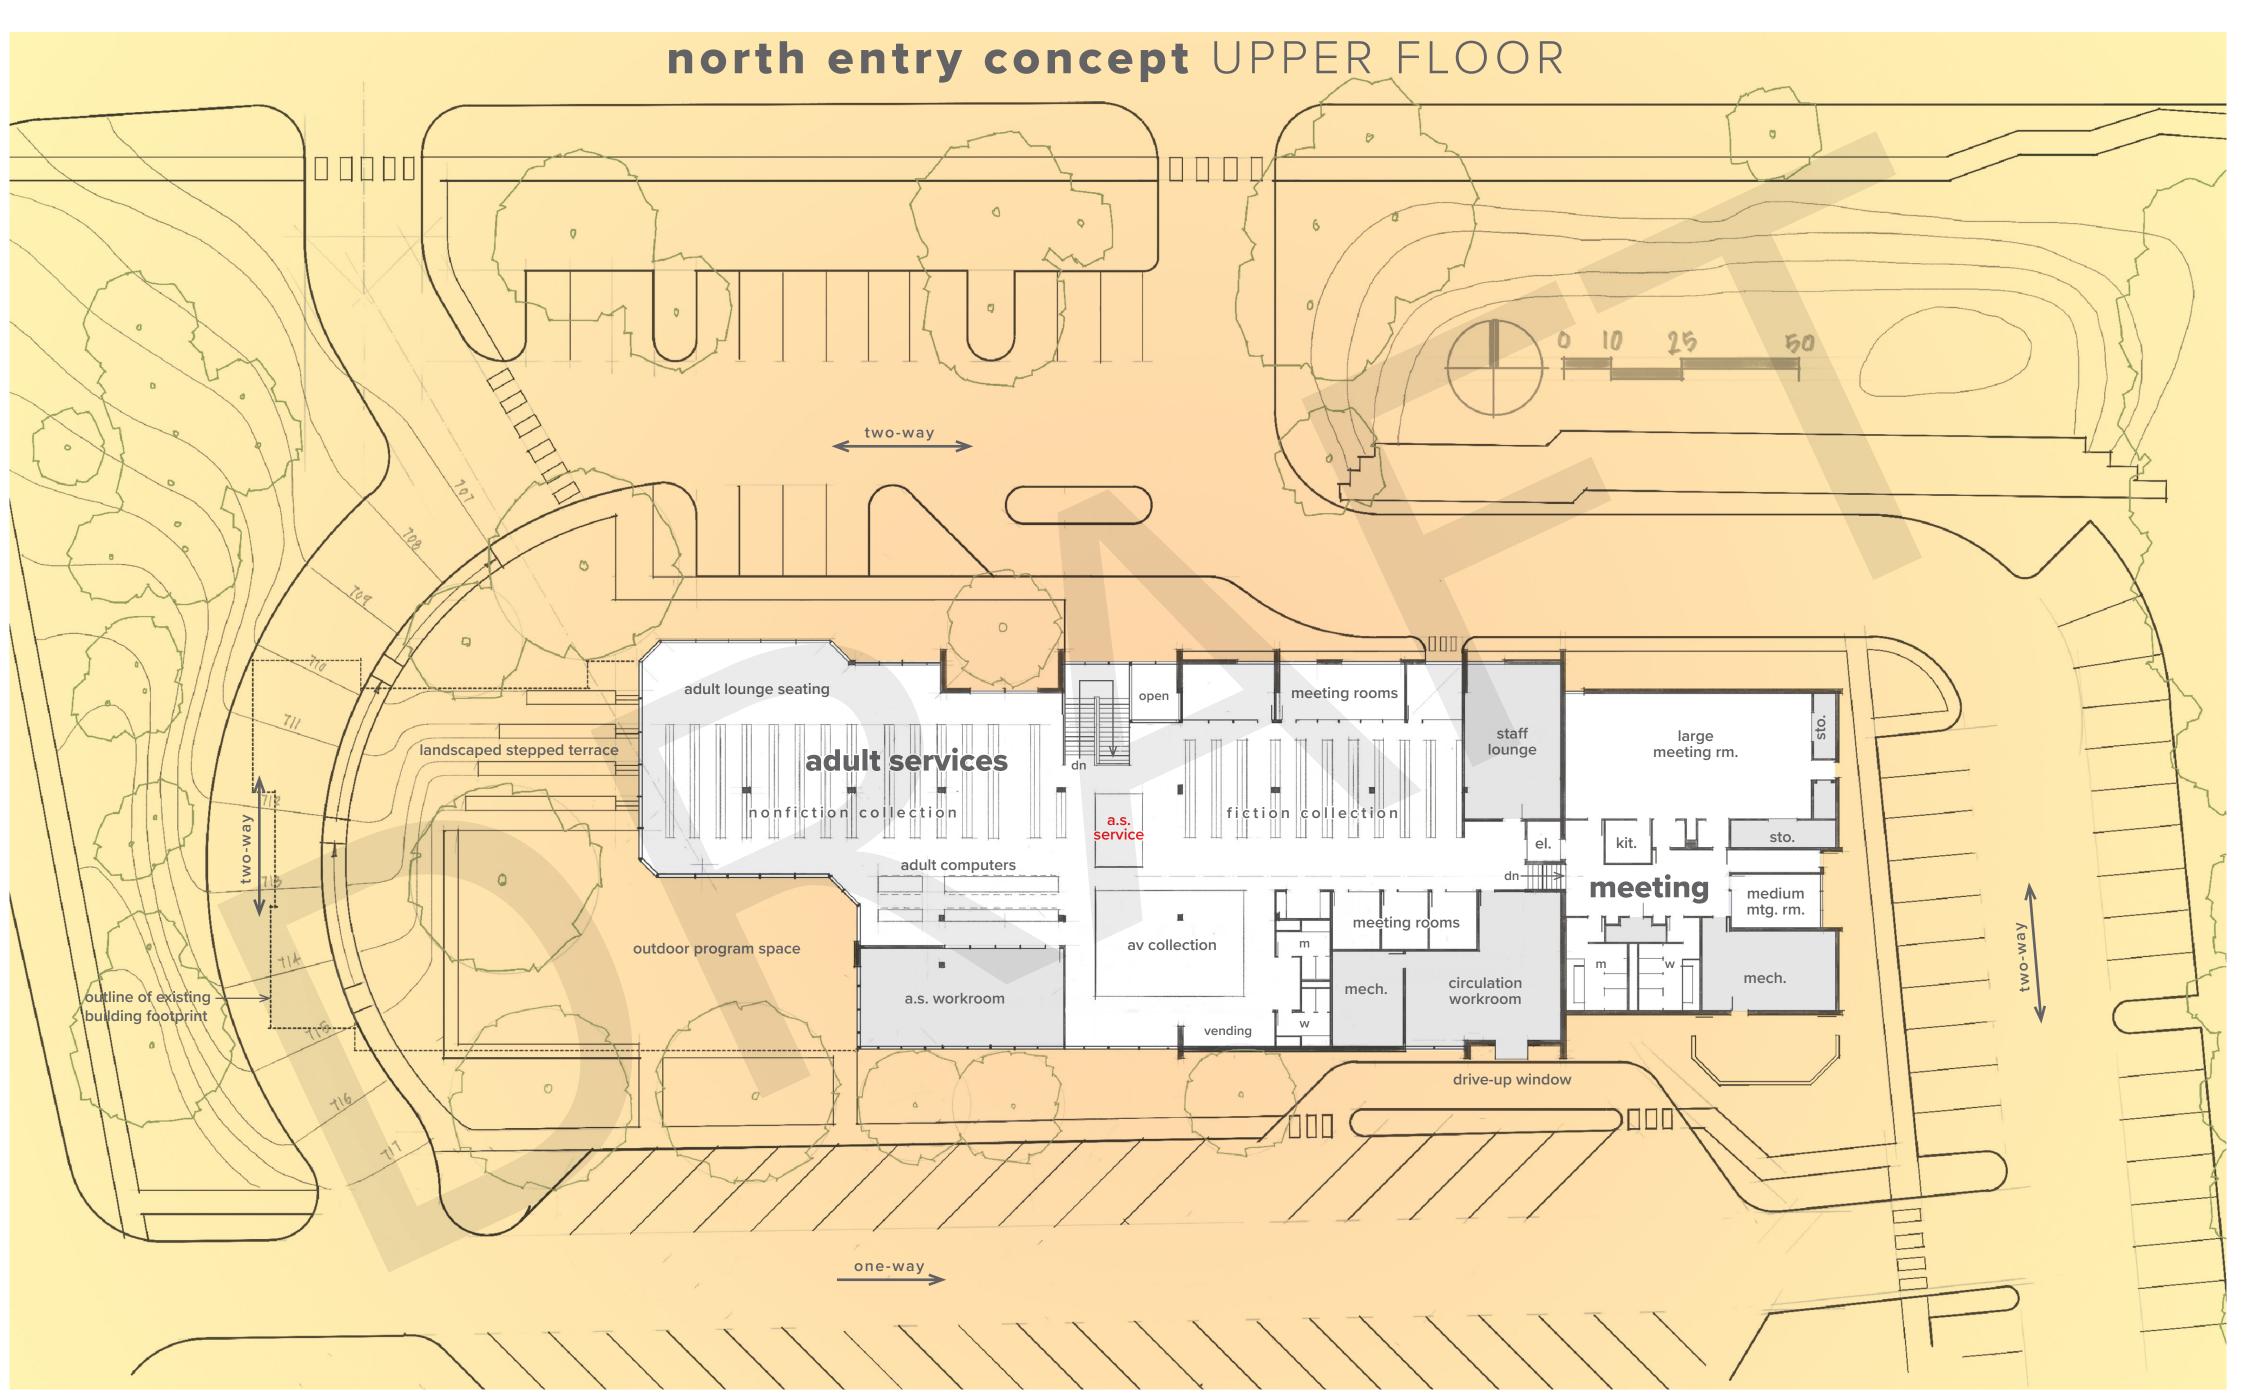

NORTH ENTRY CONCEPT (demolition & replacement of a portion of the existing building):

• Having the main entrance on Front St. would be ideal, however walking into a dark space is not preferred.

## North Entry Concept

Entry: Lower Level Childrens: Lower Level Adult: Upper Level