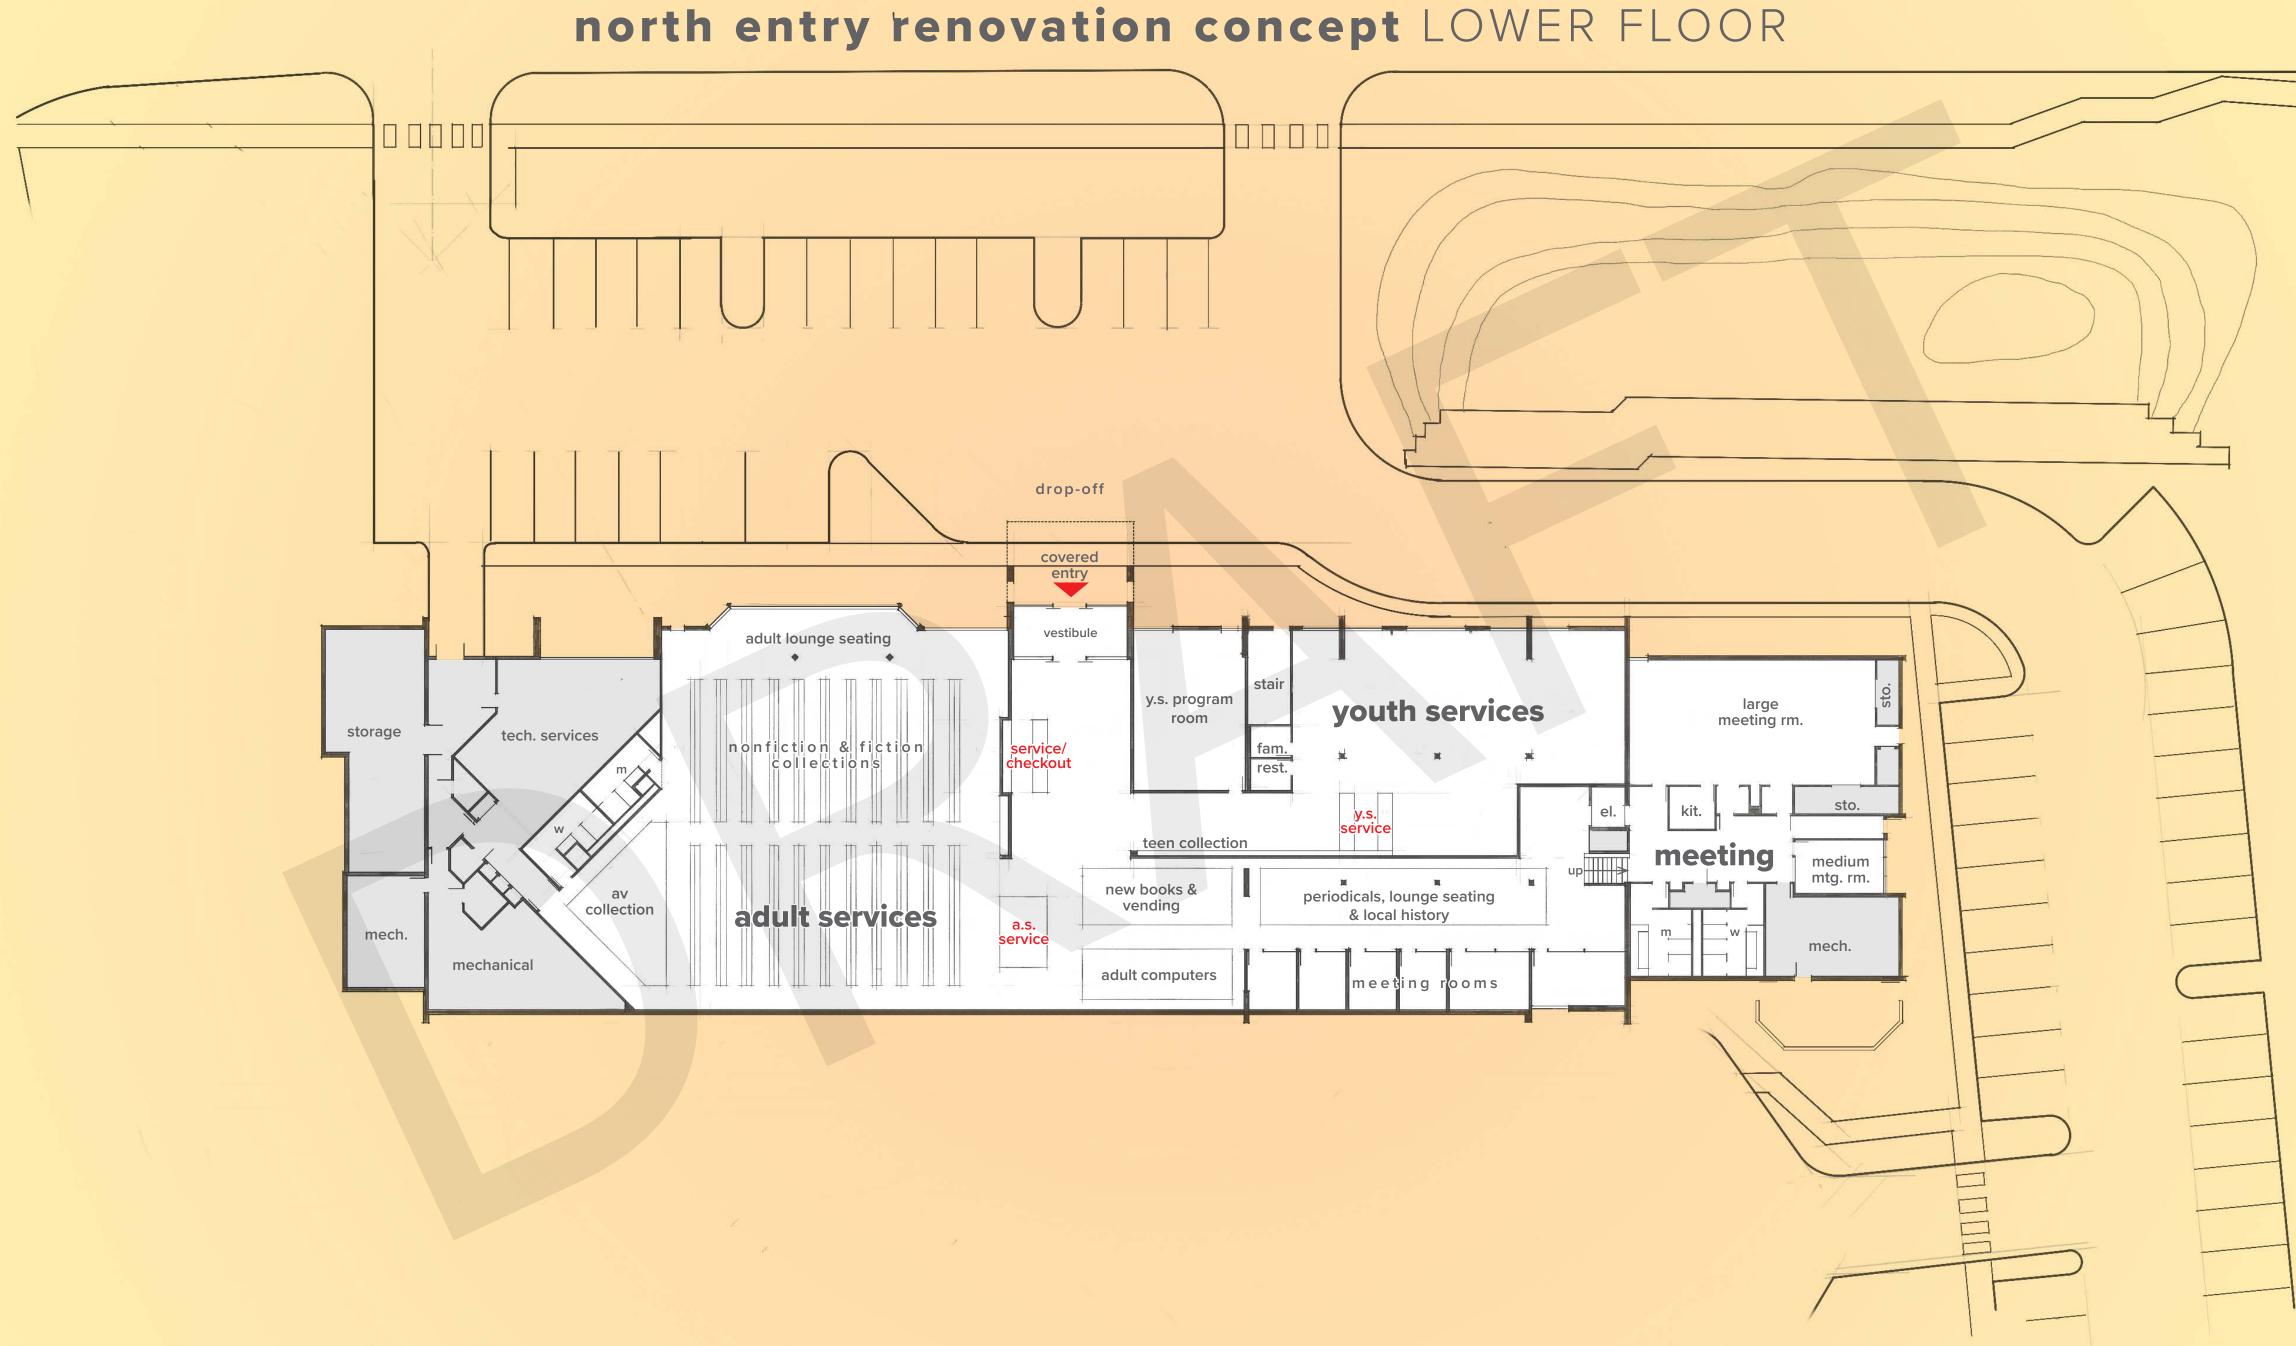

NORTH ENTRY CONCEPT (demolition & replacement of a portion of the existing building):

• Having the main entrance on Front St. would be ideal, however walking into a dark space is not preferred.

### NORTH ENTRY RENOVATION (ONLY) CONCEPT:

- This option was still in development and not discussed in detail on 1/14/2021.
- Renovation Only is anticipated to align with the \$8.5M \$9M baseline overall project cost.

## North Entry Concept

Entry: Lower Level Childrens: Lower Level Adult: Upper Level

## North Entry Renovation Concept

Entry: Lower Level **Childrens: Lower Level** Adult: Lower Level

|       | Existing<br>Area | Program<br>Area |
|-------|------------------|-----------------|
| Rooms | 5,271            | 5,244           |
|       | 9,226            | 8,309           |
|       | 4,503            | 4,985           |
|       | 4,463            | 4,307           |
|       | 23,773           | 22,845          |
|       | 9,022            | 9,755           |
|       | 32,795           | 32,600          |