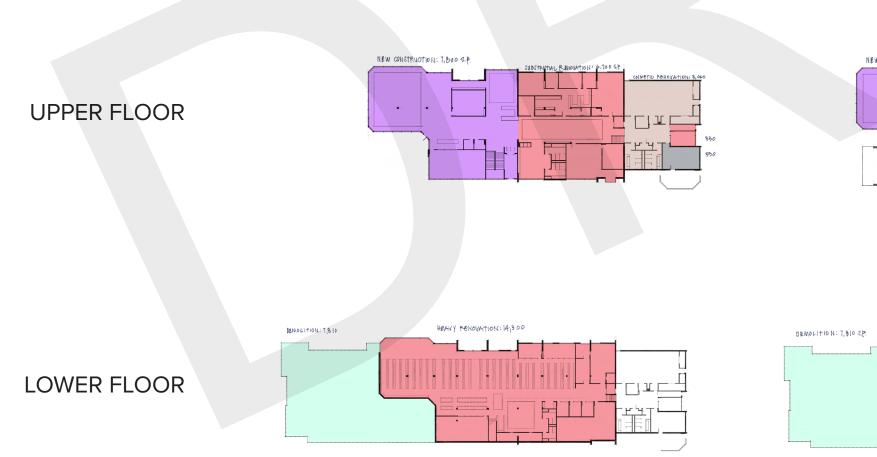

DRAFT LISLE LIBRARY DISTRICT CONCEPT REVIEW - JANUARY 2021 BOARD MEETING | SHEEHAN NAGLE HARTRAY ARCHITECTS 10

| CONCEPTS             | South Entry<br>Concept                                                                                                                                                                                                                                                                                                                                                                                                                                                                                                                                                                                                                                                                                                                                                                                                                                                                                                                                                                                                                                                                                                                                                                                                                                                                                                                                                                                                                                                                                                                                                                                                                                                                                                                                                                                                                                                                                                                                                                                                                                                                                                                                                                                                                                             | West Entry<br>Concept                                                                                                                        | North Entry<br>Concept                                              | North E<br>Renovation Conc |
|----------------------|--------------------------------------------------------------------------------------------------------------------------------------------------------------------------------------------------------------------------------------------------------------------------------------------------------------------------------------------------------------------------------------------------------------------------------------------------------------------------------------------------------------------------------------------------------------------------------------------------------------------------------------------------------------------------------------------------------------------------------------------------------------------------------------------------------------------------------------------------------------------------------------------------------------------------------------------------------------------------------------------------------------------------------------------------------------------------------------------------------------------------------------------------------------------------------------------------------------------------------------------------------------------------------------------------------------------------------------------------------------------------------------------------------------------------------------------------------------------------------------------------------------------------------------------------------------------------------------------------------------------------------------------------------------------------------------------------------------------------------------------------------------------------------------------------------------------------------------------------------------------------------------------------------------------------------------------------------------------------------------------------------------------------------------------------------------------------------------------------------------------------------------------------------------------------------------------------------------------------------------------------------------------|----------------------------------------------------------------------------------------------------------------------------------------------|---------------------------------------------------------------------|----------------------------|
| Building Demolition  | 7,810                                                                                                                                                                                                                                                                                                                                                                                                                                                                                                                                                                                                                                                                                                                                                                                                                                                                                                                                                                                                                                                                                                                                                                                                                                                                                                                                                                                                                                                                                                                                                                                                                                                                                                                                                                                                                                                                                                                                                                                                                                                                                                                                                                                                                                                              | 7,810                                                                                                                                        | 7,810                                                               |                            |
| Existing to Remain   | 600                                                                                                                                                                                                                                                                                                                                                                                                                                                                                                                                                                                                                                                                                                                                                                                                                                                                                                                                                                                                                                                                                                                                                                                                                                                                                                                                                                                                                                                                                                                                                                                                                                                                                                                                                                                                                                                                                                                                                                                                                                                                                                                                                                                                                                                                | 600                                                                                                                                          | 600                                                                 | З,                         |
| Cosmetic Renovation  | 3,060                                                                                                                                                                                                                                                                                                                                                                                                                                                                                                                                                                                                                                                                                                                                                                                                                                                                                                                                                                                                                                                                                                                                                                                                                                                                                                                                                                                                                                                                                                                                                                                                                                                                                                                                                                                                                                                                                                                                                                                                                                                                                                                                                                                                                                                              | 3,060                                                                                                                                        | 3,060                                                               | 4,                         |
| Substantial Renovat. | 21,290                                                                                                                                                                                                                                                                                                                                                                                                                                                                                                                                                                                                                                                                                                                                                                                                                                                                                                                                                                                                                                                                                                                                                                                                                                                                                                                                                                                                                                                                                                                                                                                                                                                                                                                                                                                                                                                                                                                                                                                                                                                                                                                                                                                                                                                             | 21,360                                                                                                                                       | 21,360                                                              | 25                         |
| New Construction     | 7,850                                                                                                                                                                                                                                                                                                                                                                                                                                                                                                                                                                                                                                                                                                                                                                                                                                                                                                                                                                                                                                                                                                                                                                                                                                                                                                                                                                                                                                                                                                                                                                                                                                                                                                                                                                                                                                                                                                                                                                                                                                                                                                                                                                                                                                                              | 7,780                                                                                                                                        | 7,780                                                               |                            |
| Total Area           | 32,800                                                                                                                                                                                                                                                                                                                                                                                                                                                                                                                                                                                                                                                                                                                                                                                                                                                                                                                                                                                                                                                                                                                                                                                                                                                                                                                                                                                                                                                                                                                                                                                                                                                                                                                                                                                                                                                                                                                                                                                                                                                                                                                                                                                                                                                             | 32,800                                                                                                                                       | 32,800                                                              | 32,                        |
| UPPER FLOOR          | NEW ORLETRATION II. T, bao S.R.<br>IIII STINITIAL REWATION: 9-18-52<br>IIII STINITIAL REWATION: 9-18-52<br>IIIII STINITIAL REWA                 | NEW CORATPRIOTER I: TJ BO<br>I BOCHITARI, R.BROWTION: P.10 SE<br>COMPTINE MARCYATION, B.400<br>500<br>500<br>500<br>500<br>500<br>500<br>500 | HEW CARSTRUCTOR: TJ &O 5.P.<br>SUBSTRNITIAL MEN DYATION: 6,700 C.R. | SUBSTRATIAL RESOLUTION:    |
| LOWER FLOOR          | OLITON: 1,510<br>WERKY FEROVATION: 14,300<br>UNIT OF THE PROVATION: 14,300<br>UNIT OF THE PROVATION | t ID IN: 7,910 32 HEAKY PENDIATION: 14,200                                                                                                   |                                                                     |                            |