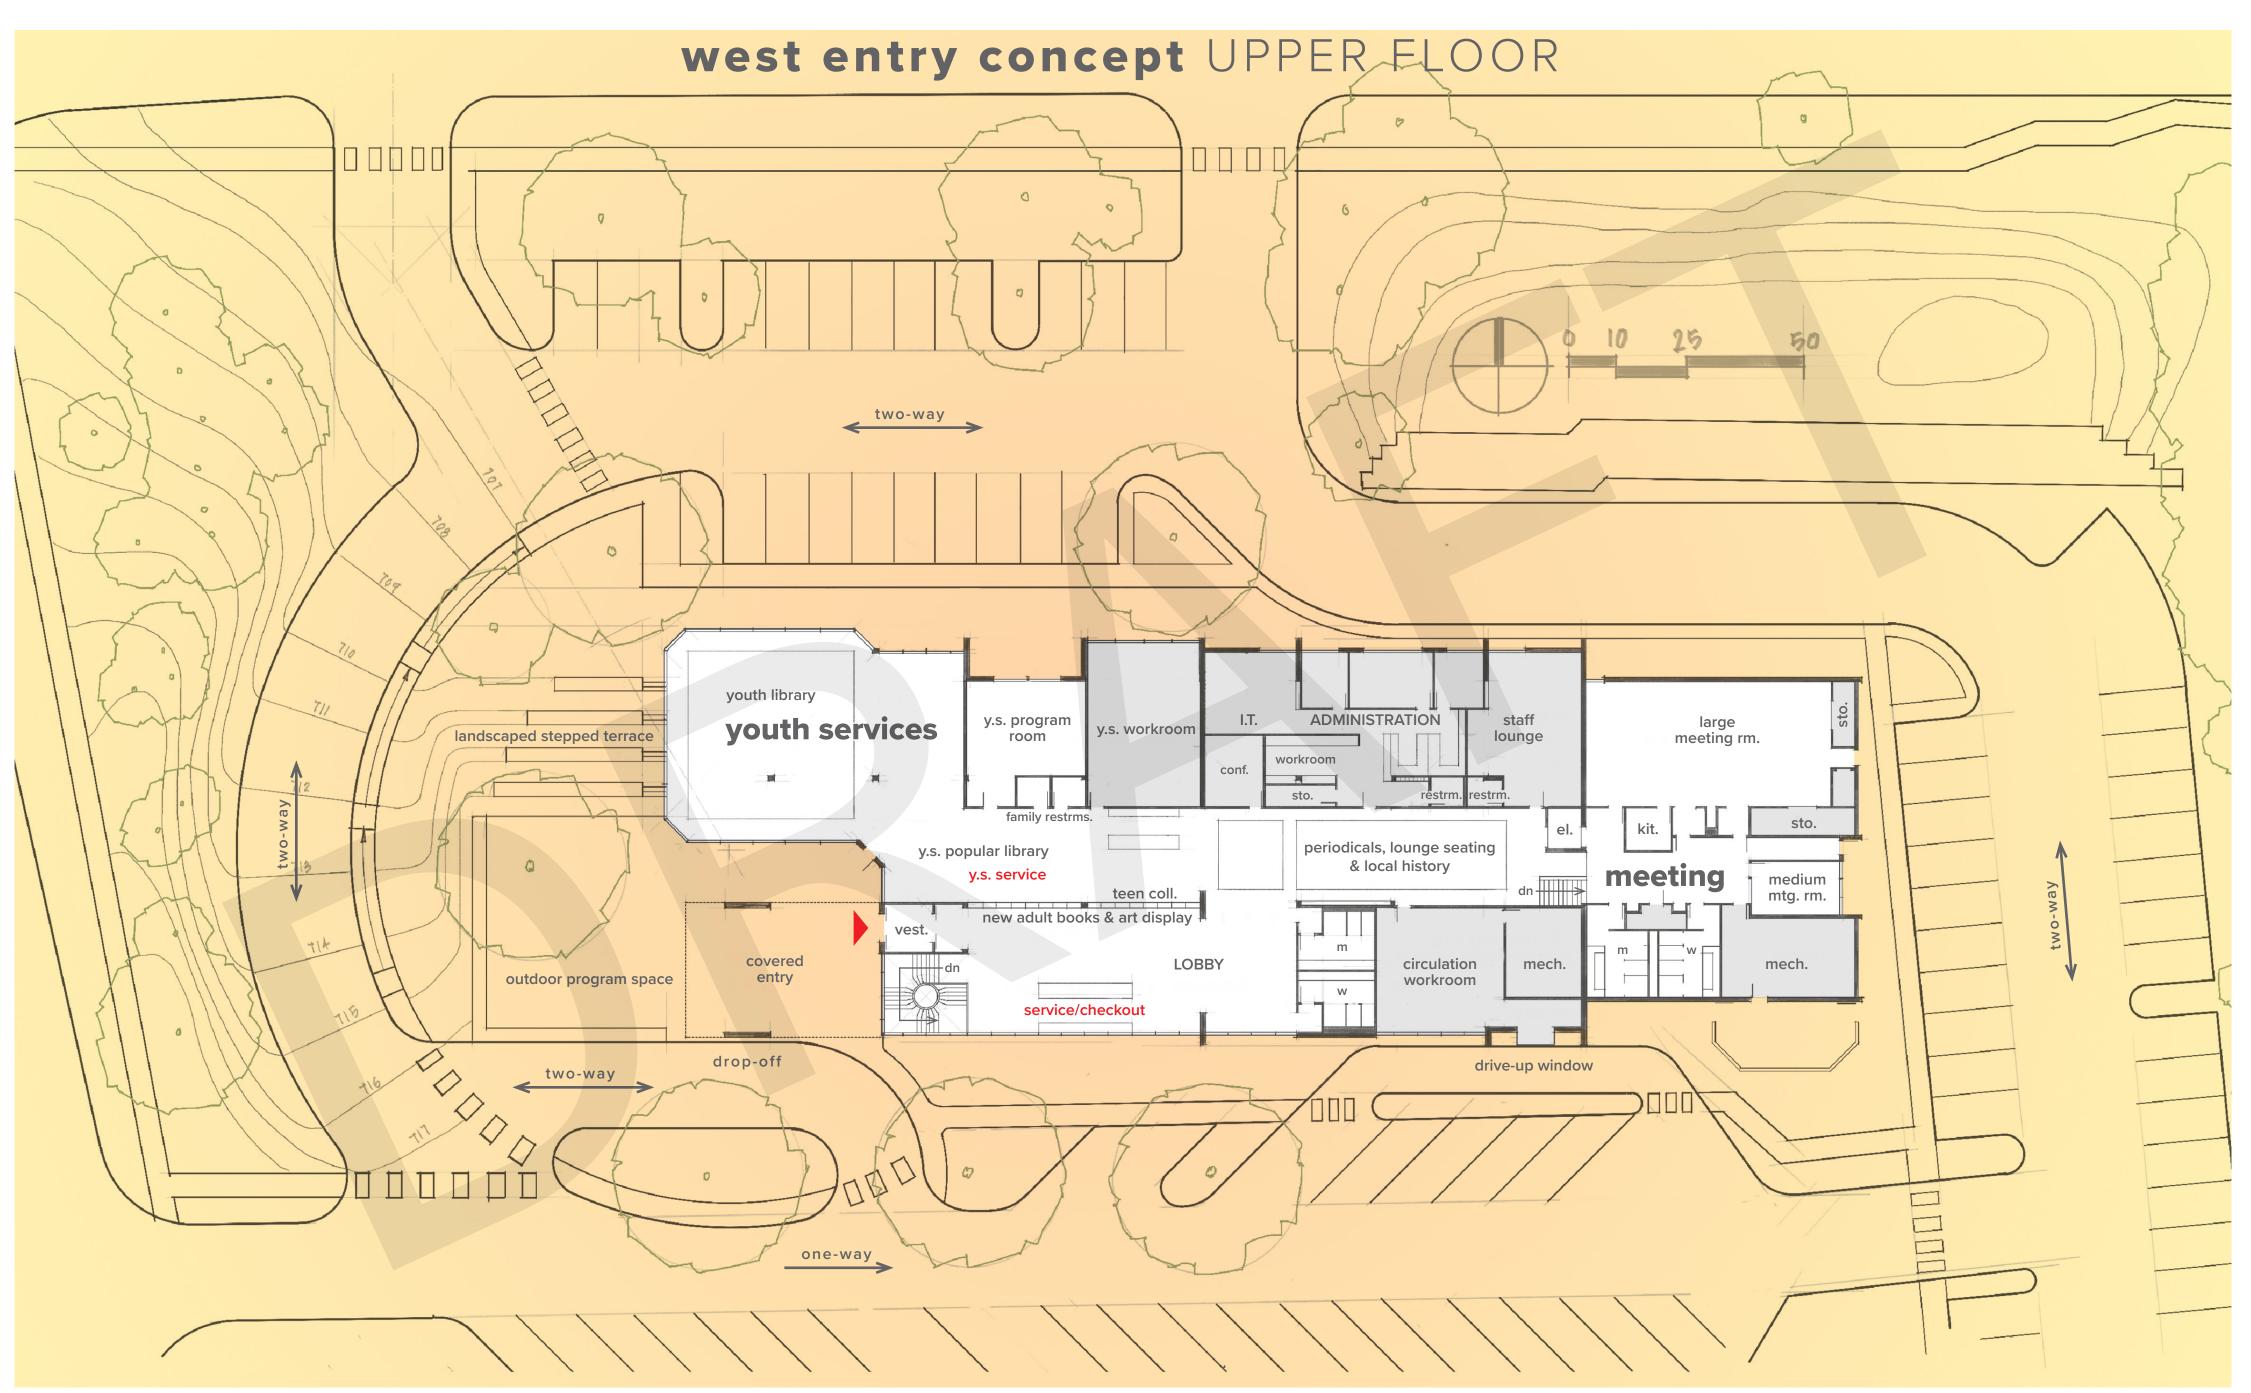

WEST ENTRY CONCEPT (demolition & replacement of a portion of the existing building):

- A direct connection from Youth Services to Outdoor Space is advantageous.
- Maximizing the distance between visitor drop-off and the drive-up window location is preferred, as shown in this concept.
- SNHA is requested to study flipping the location of the Large and Medium Meeting Room Spaces with the Administration office as indicated below:

## West Entry Concept

Entry: Upper Level Childrens: Upper Level Adult: Lower Level