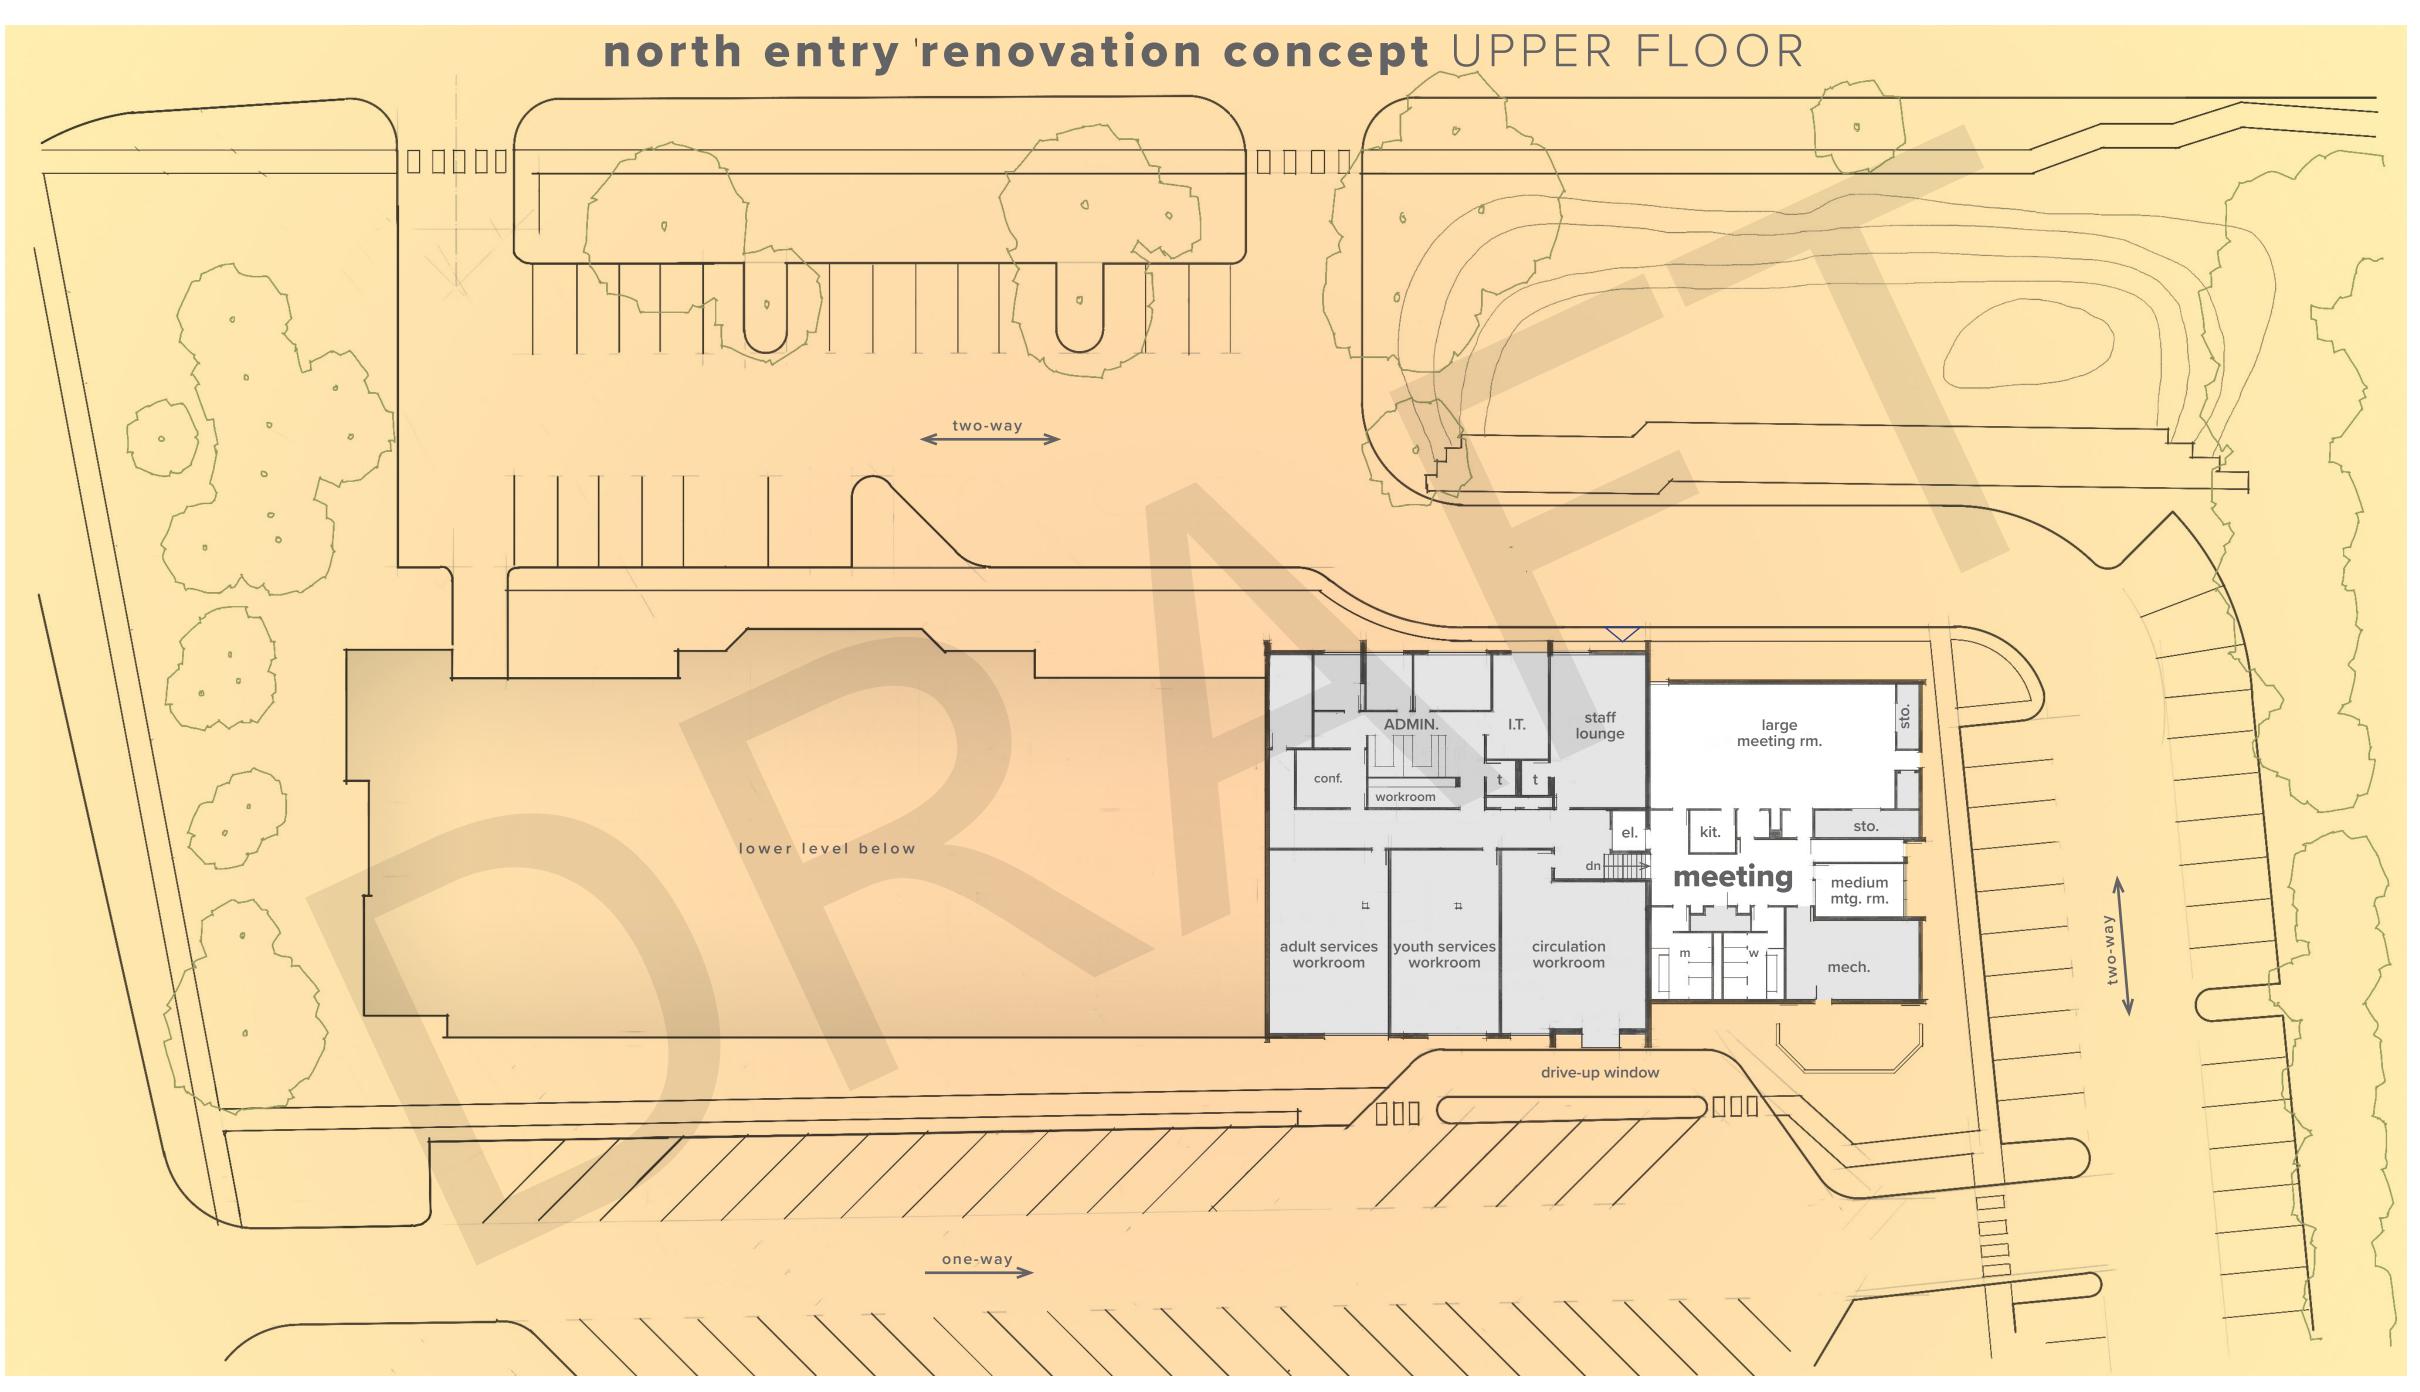

NORTH ENTRY CONCEPT (demolition & replacement of a portion of the existing building):

• Having the main entrance on Front St. would be ideal, however walking into a dark space is not preferred.

### NORTH ENTRY RENOVATION (ONLY) CONCEPT:

- This option was still in development and not discussed in detail on 1/14/2021.
- Renovation Only is anticipated to align with the \$8.5M \$9M baseline overall project cost.

## North Entry Concept

Entry: Lower Level Childrens: Lower Level Adult: Upper Level

## North Entry Renovation Concept

Entry: Lower Level **Childrens: Lower Level** Adult: Lower Level

|       | Existing<br>Area | Program<br>Area |
|-------|------------------|-----------------|
| Rooms | 5,271            | 5,244           |
|       | 9,226            | 8,309           |
|       | 4,503            | 4,985           |
|       | 4,463            | 4,307           |
|       | 23,773           | 22,845          |
|       | 9,022            | 9,755           |
|       | 32,795           | 32,600          |