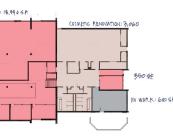

### NORTH ENTRY RENOVATION (ONLY) CONCEPT:

- This option was still in development and not discussed in detail on 1/14/2021.
- Renovation Only is anticipated to align with the \$8.5M \$9M baseline overall project cost.

## North Entry Renovation Concept

Entry: Lower Level **Childrens: Lower Level** Adult: Lower Level

|       | Existing<br>Area | Program<br>Area |
|-------|------------------|-----------------|
| Rooms | 5,271            | 5,244           |
|       | 9,226            | 8,309           |
|       | 4,503            | 4,985           |
|       | 4,463            | 4,307           |
|       | 23,773           | 22,845          |
|       | 9,022            | 9,755           |
|       | 32,795           | 32,600          |

DRAFT LISLE LIBRARY DISTRICT CONCEPT REVIEW - JANUARY 2021 BOARD MEETING | SHEEHAN NAGLE HARTRAY ARCHITECTS 10

| CONCEPTS             | South Entry<br>Concept                                                                                                                                                                                                                                                                                                                                                                                                                                                                                                                                                                                                                                                                                                                                                                                                                                                                                                                                                                                                                                                                                                                                                                                                                                                                                                                                                                                                                                                                                                                                                                                                                                                                                                                                                                                                                                                                                                                                                                                                                                                                                                                                                                                                                                             | West Entry<br>Concept                                                                                                                        | North Entry<br>Concept                                              | North E<br>Renovation Conc |
|----------------------|--------------------------------------------------------------------------------------------------------------------------------------------------------------------------------------------------------------------------------------------------------------------------------------------------------------------------------------------------------------------------------------------------------------------------------------------------------------------------------------------------------------------------------------------------------------------------------------------------------------------------------------------------------------------------------------------------------------------------------------------------------------------------------------------------------------------------------------------------------------------------------------------------------------------------------------------------------------------------------------------------------------------------------------------------------------------------------------------------------------------------------------------------------------------------------------------------------------------------------------------------------------------------------------------------------------------------------------------------------------------------------------------------------------------------------------------------------------------------------------------------------------------------------------------------------------------------------------------------------------------------------------------------------------------------------------------------------------------------------------------------------------------------------------------------------------------------------------------------------------------------------------------------------------------------------------------------------------------------------------------------------------------------------------------------------------------------------------------------------------------------------------------------------------------------------------------------------------------------------------------------------------------|----------------------------------------------------------------------------------------------------------------------------------------------|---------------------------------------------------------------------|----------------------------|
| Building Demolition  | 7,810                                                                                                                                                                                                                                                                                                                                                                                                                                                                                                                                                                                                                                                                                                                                                                                                                                                                                                                                                                                                                                                                                                                                                                                                                                                                                                                                                                                                                                                                                                                                                                                                                                                                                                                                                                                                                                                                                                                                                                                                                                                                                                                                                                                                                                                              | 7,810                                                                                                                                        | 7,810                                                               |                            |
| Existing to Remain   | 600                                                                                                                                                                                                                                                                                                                                                                                                                                                                                                                                                                                                                                                                                                                                                                                                                                                                                                                                                                                                                                                                                                                                                                                                                                                                                                                                                                                                                                                                                                                                                                                                                                                                                                                                                                                                                                                                                                                                                                                                                                                                                                                                                                                                                                                                | 600                                                                                                                                          | 600                                                                 | З,                         |
| Cosmetic Renovation  | 3,060                                                                                                                                                                                                                                                                                                                                                                                                                                                                                                                                                                                                                                                                                                                                                                                                                                                                                                                                                                                                                                                                                                                                                                                                                                                                                                                                                                                                                                                                                                                                                                                                                                                                                                                                                                                                                                                                                                                                                                                                                                                                                                                                                                                                                                                              | 3,060                                                                                                                                        | 3,060                                                               | 4,                         |
| Substantial Renovat. | 21,290                                                                                                                                                                                                                                                                                                                                                                                                                                                                                                                                                                                                                                                                                                                                                                                                                                                                                                                                                                                                                                                                                                                                                                                                                                                                                                                                                                                                                                                                                                                                                                                                                                                                                                                                                                                                                                                                                                                                                                                                                                                                                                                                                                                                                                                             | 21,360                                                                                                                                       | 21,360                                                              | 25                         |
| New Construction     | 7,850                                                                                                                                                                                                                                                                                                                                                                                                                                                                                                                                                                                                                                                                                                                                                                                                                                                                                                                                                                                                                                                                                                                                                                                                                                                                                                                                                                                                                                                                                                                                                                                                                                                                                                                                                                                                                                                                                                                                                                                                                                                                                                                                                                                                                                                              | 7,780                                                                                                                                        | 7,780                                                               |                            |
| Total Area           | 32,800                                                                                                                                                                                                                                                                                                                                                                                                                                                                                                                                                                                                                                                                                                                                                                                                                                                                                                                                                                                                                                                                                                                                                                                                                                                                                                                                                                                                                                                                                                                                                                                                                                                                                                                                                                                                                                                                                                                                                                                                                                                                                                                                                                                                                                                             | 32,800                                                                                                                                       | 32,800                                                              | 32,                        |
| UPPER FLOOR          | NEW ORLETRATION II. T, bao S.R.<br>IIII STINITIAL REWATION: 9-18-52<br>IIII STINITIAL REWATION: 9-18-52<br>IIIII STINITIAL REWA                 | NEW CORATPRIOTER I: TJ BO<br>I BOCHITARI, R.BROWTION: P.10 SE<br>COMPTINE MARCYATION, B.400<br>500<br>500<br>500<br>500<br>500<br>500<br>500 | HEW CARSTRUCTOR: TJ &O 5.P.<br>SUBSTRNITIAL MEN DYATION: 6,700 C.R. | SUBSTRATIAL RESOLUTION:    |
| LOWER FLOOR          | OLITON: 1,510<br>WERKY FEROVATION: 14,300<br>UNIT OF THE PROVATION: 14,300<br>UNIT OF THE PROVATION | t ID IN: 7,910 32 HEAKY PENDIATION: 14,200                                                                                                   |                                                                     |                            |