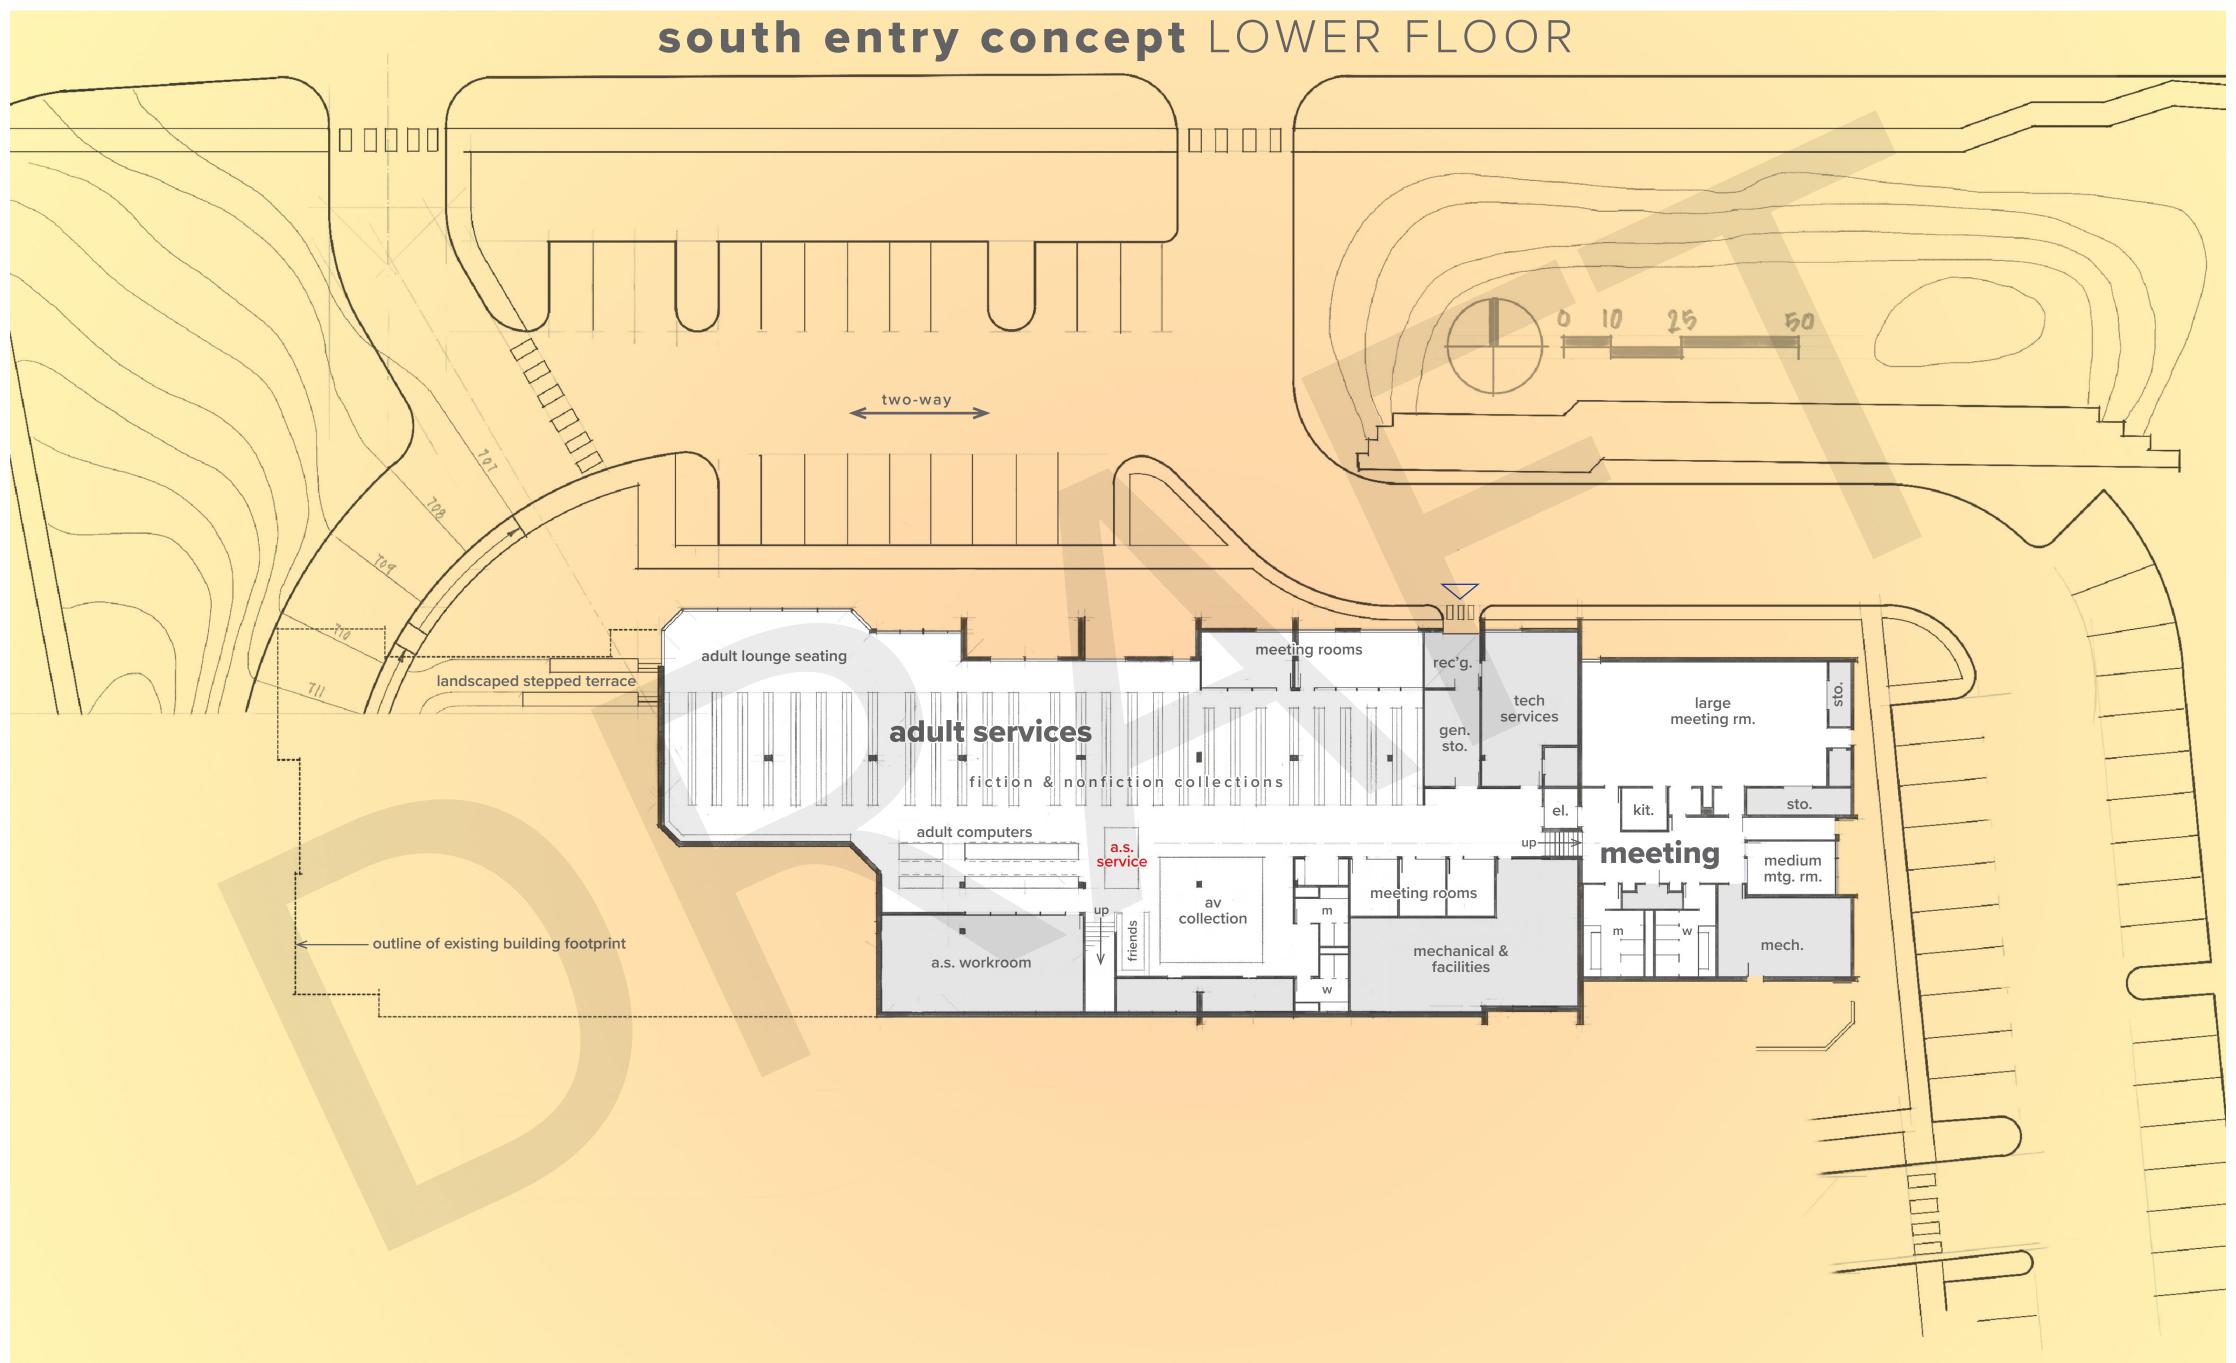

A summary of initial thoughts for discussion on each option discussed is as follows:

SOUTH ENTRY CONCEPT (demolition & replacement of a portion of the existing building):

- The Adult collection area seems too condensed with no break up of the space.
- The Entry space seems to lack a welcoming flow and may be too compartmentalized (staff on your left and restrooms on your right when entering).

## South Entry Concept

Entry: Upper Level Childrens: Upper Level Adult: Lower Level

**DRAFT** LISLE LIBRARY DISTRICT **CONCEPT REVIEW – JANUARY 2021 BOARD MEETING** | SHEEHAN NAGLE HARTRAY ARCHITECTS 3

**DRAFT** LISLE LIBRARY DISTRICT **CONCEPT REVIEW – JANUARY 2021 BOARD MEETING** | SHEEHAN NAGLE HARTRAY ARCHITECTS 8