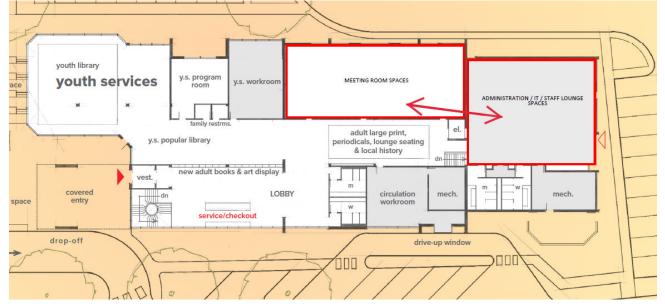

A summary of initial thoughts for discussion on each option discussed is as follows:

SOUTH ENTRY CONCEPT (demolition & replacement of a portion of the existing building):

- The Adult collection area seems too condensed with no break up of the space.
- The Entry space seems to lack a welcoming flow and may be too compartmentalized (staff on your left and restrooms on your right when entering).

## South Entry Concept

Entry: Upper Level Childrens: Upper Level Adult: Lower Level

**DRAFT** LISLE LIBRARY DISTRICT **CONCEPT REVIEW – JANUARY 2021 BOARD MEETING** | SHEEHAN NAGLE HARTRAY ARCHITECTS 3

**DRAFT** LISLE LIBRARY DISTRICT **CONCEPT REVIEW – JANUARY 2021 BOARD MEETING** | SHEEHAN NAGLE HARTRAY ARCHITECTS 8