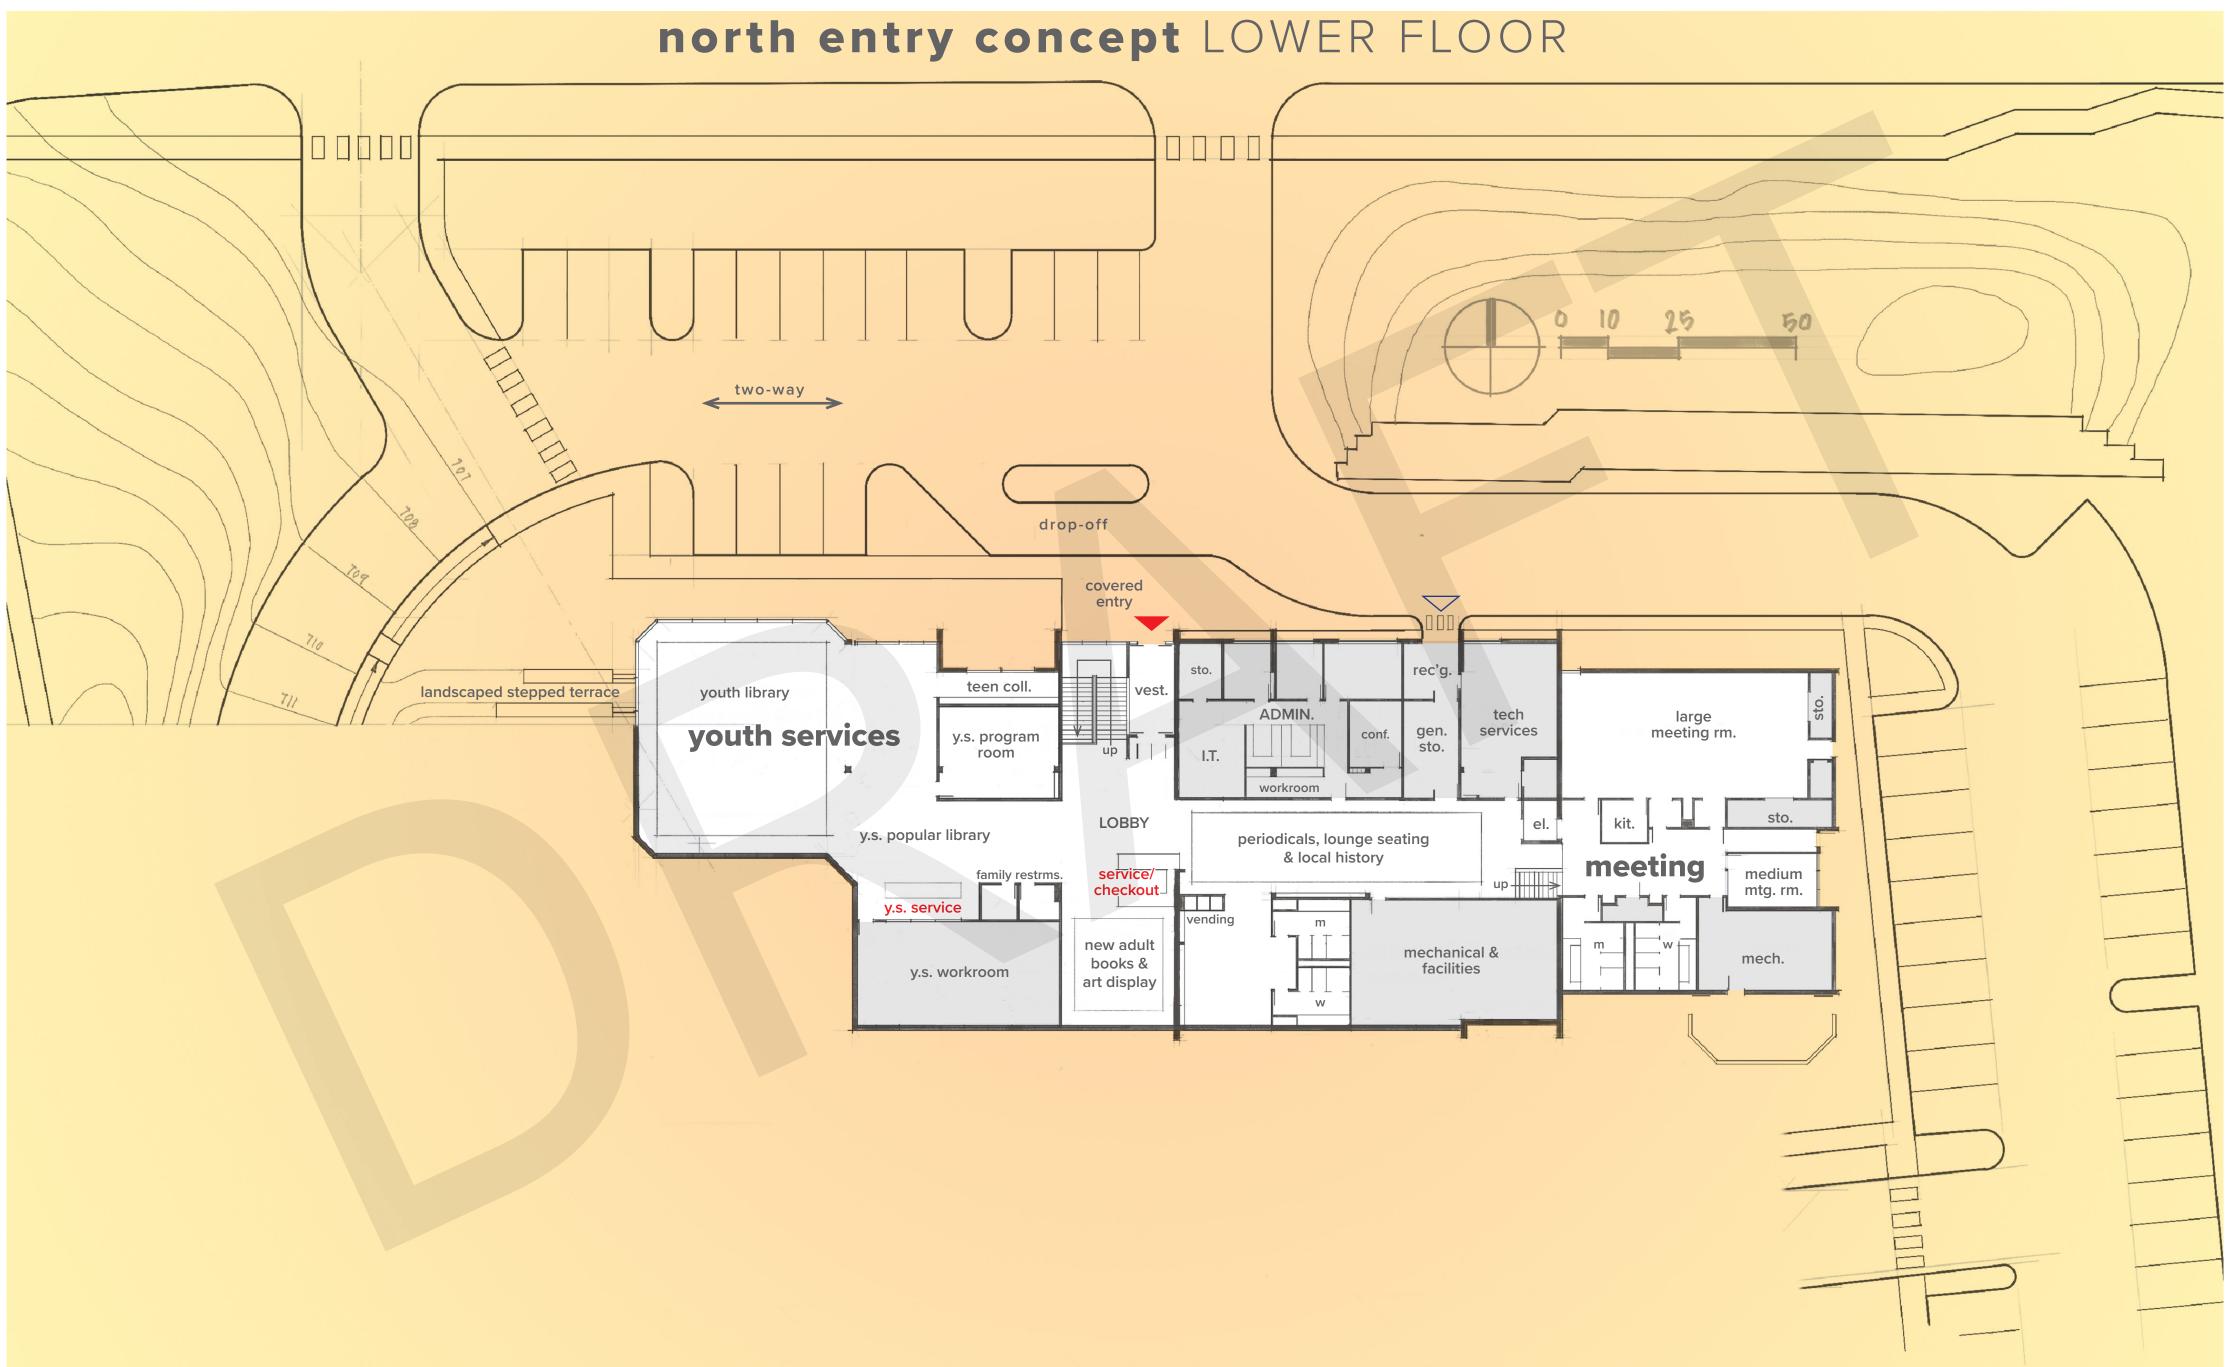

NORTH ENTRY CONCEPT (demolition & replacement of a portion of the existing building):

• Having the main entrance on Front St. would be ideal, however walking into a dark space is not preferred.

## North Entry Concept

Entry: Lower Level Childrens: Lower Level Adult: Upper Level