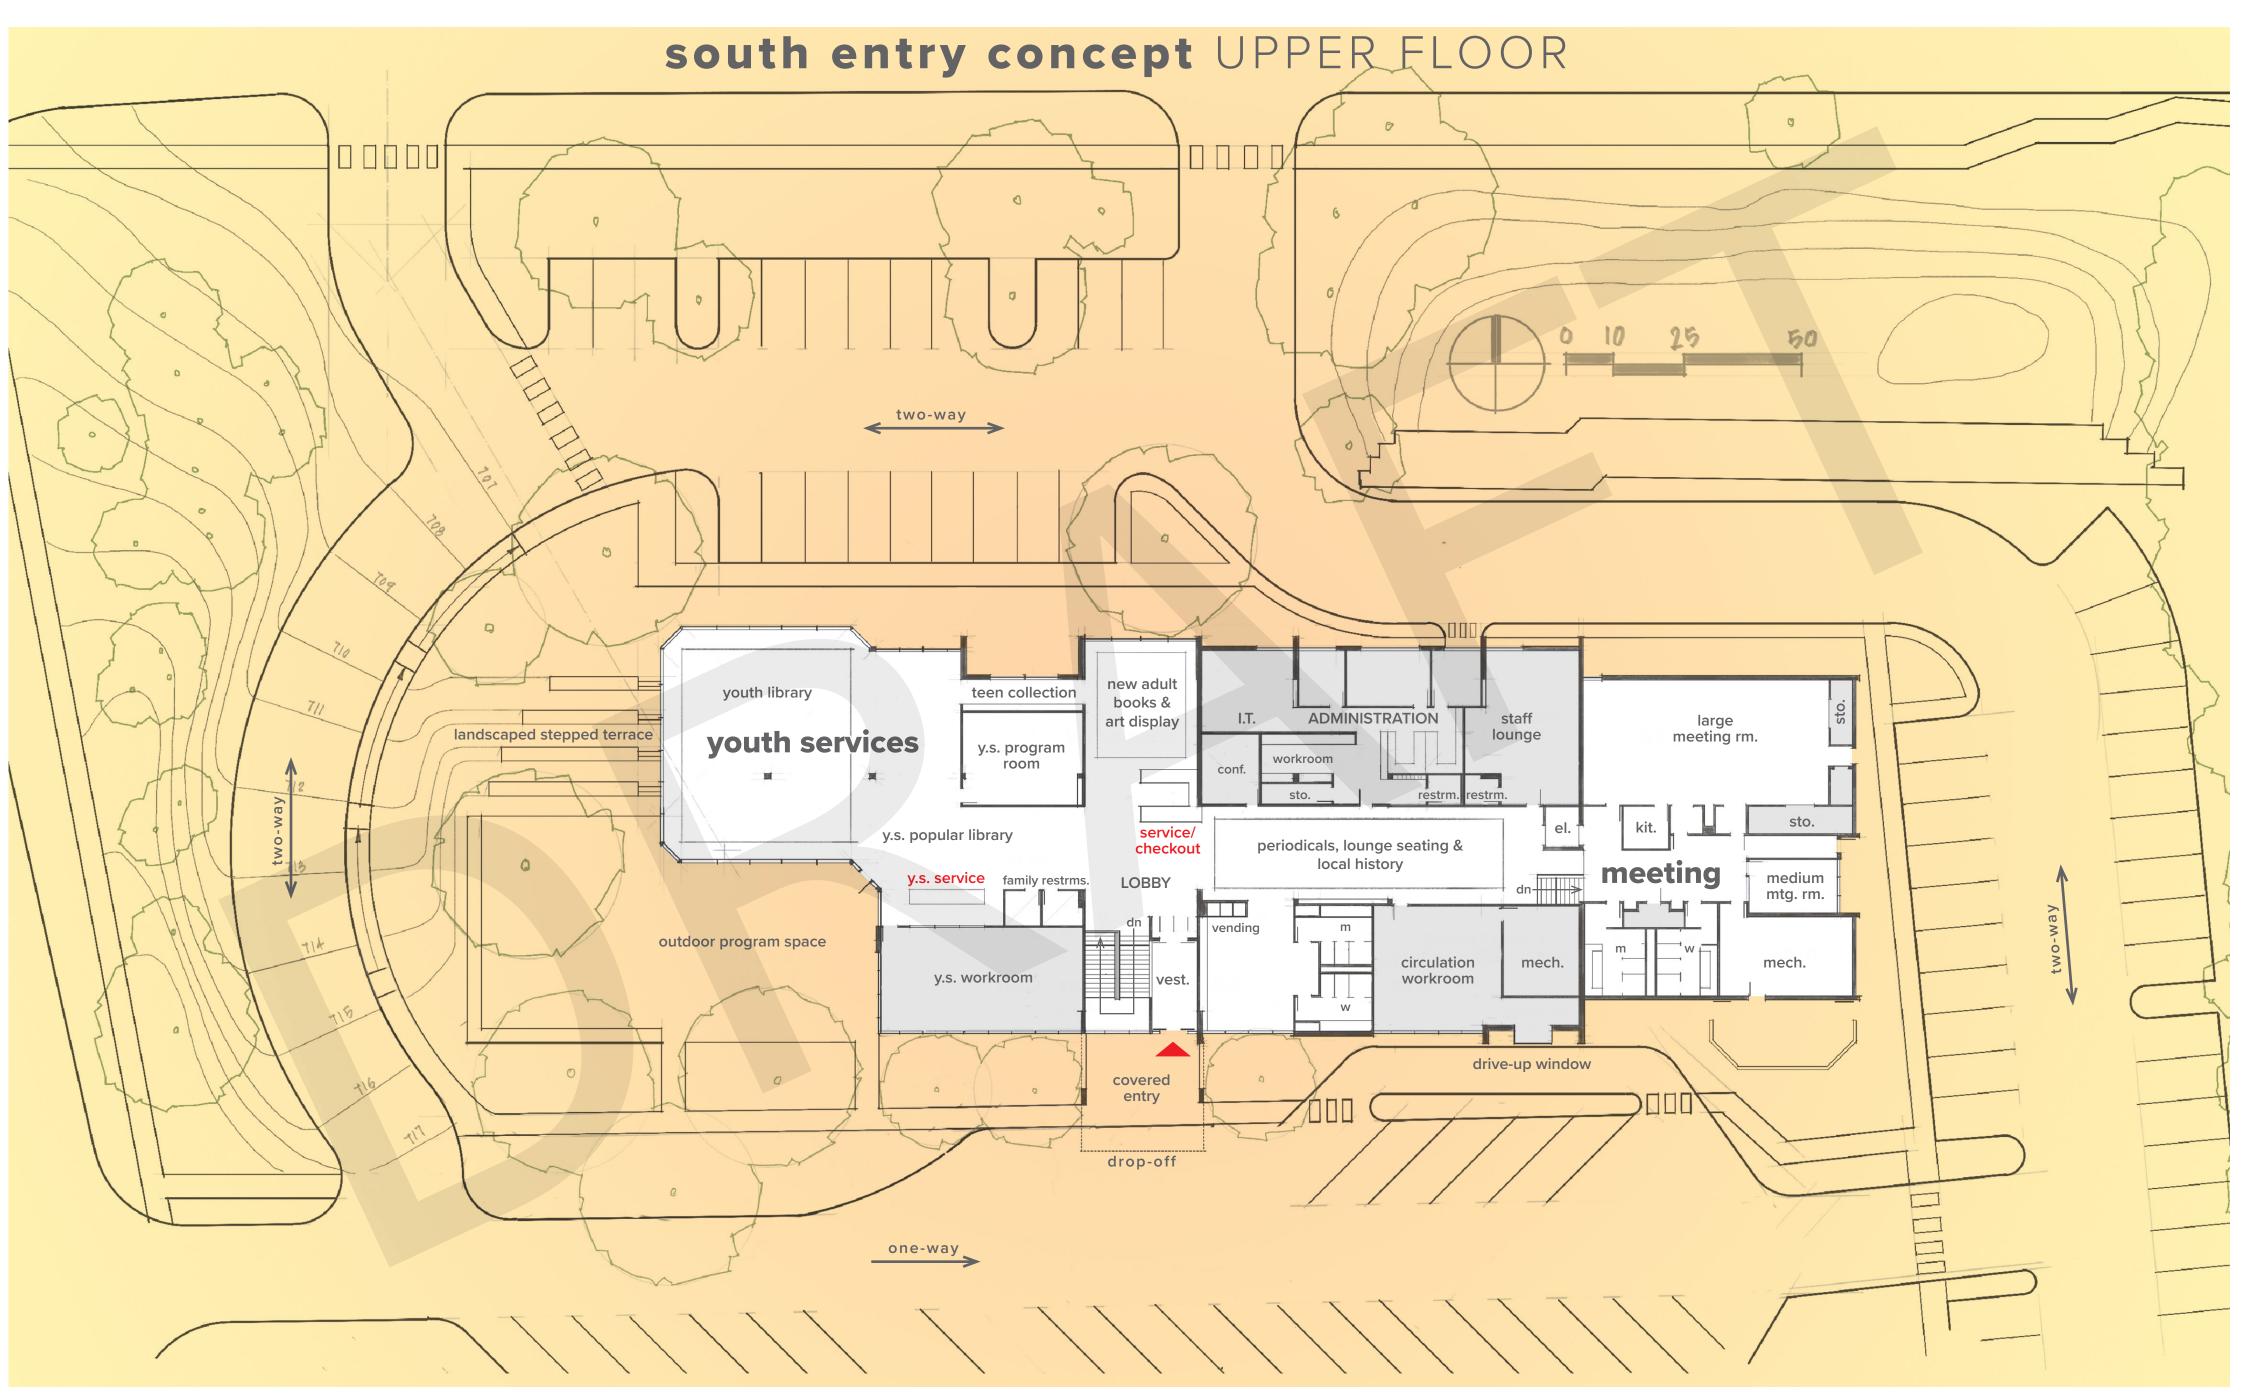

A summary of initial thoughts for discussion on each option discussed is as follows:

SOUTH ENTRY CONCEPT (demolition & replacement of a portion of the existing building):

- The Adult collection area seems too condensed with no break up of the space.
- The Entry space seems to lack a welcoming flow and may be too compartmentalized (staff on your left and restrooms on your right when entering).

## South Entry Concept

Entry: Upper Level Childrens: Upper Level Adult: Lower Level

**DRAFT** LISLE LIBRARY DISTRICT **CONCEPT REVIEW – JANUARY 2021 BOARD MEETING** | SHEEHAN NAGLE HARTRAY ARCHITECTS 3

**DRAFT** LISLE LIBRARY DISTRICT **CONCEPT REVIEW – JANUARY 2021 BOARD MEETING** | SHEEHAN NAGLE HARTRAY ARCHITECTS 8