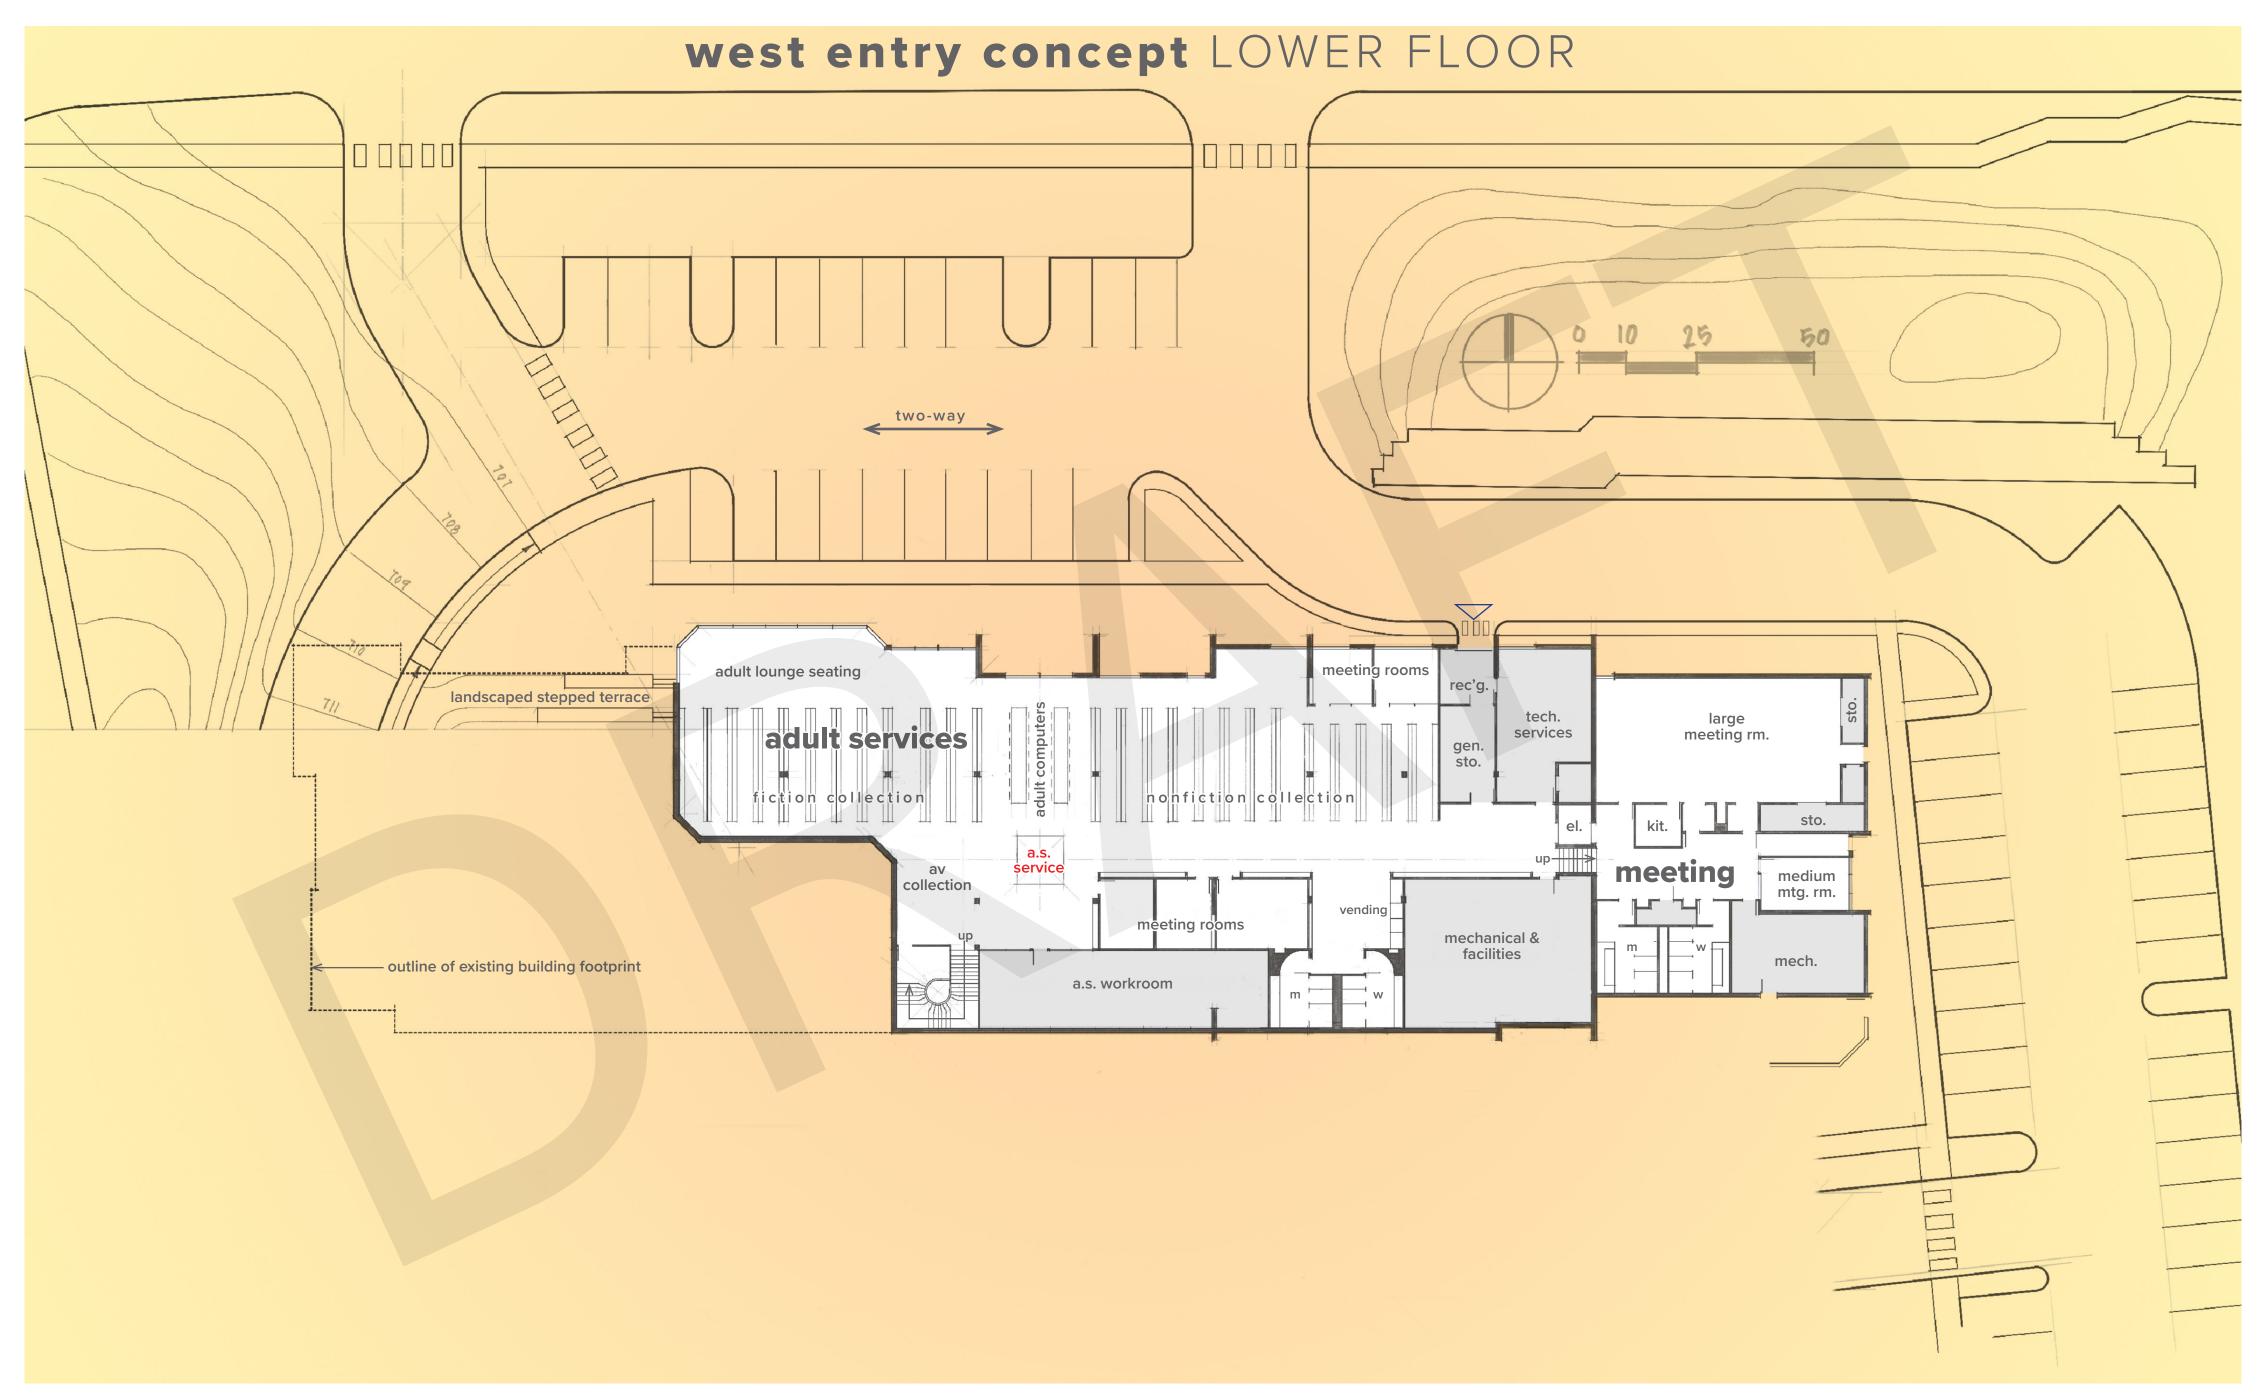

WEST ENTRY CONCEPT (demolition & replacement of a portion of the existing building):

- A direct connection from Youth Services to Outdoor Space is advantageous.
- Maximizing the distance between visitor drop-off and the drive-up window location is preferred, as shown in this concept.
- SNHA is requested to study flipping the location of the Large and Medium Meeting Room Spaces with the Administration office as indicated below:

## West Entry Concept

Entry: Upper Level Childrens: Upper Level Adult: Lower Level