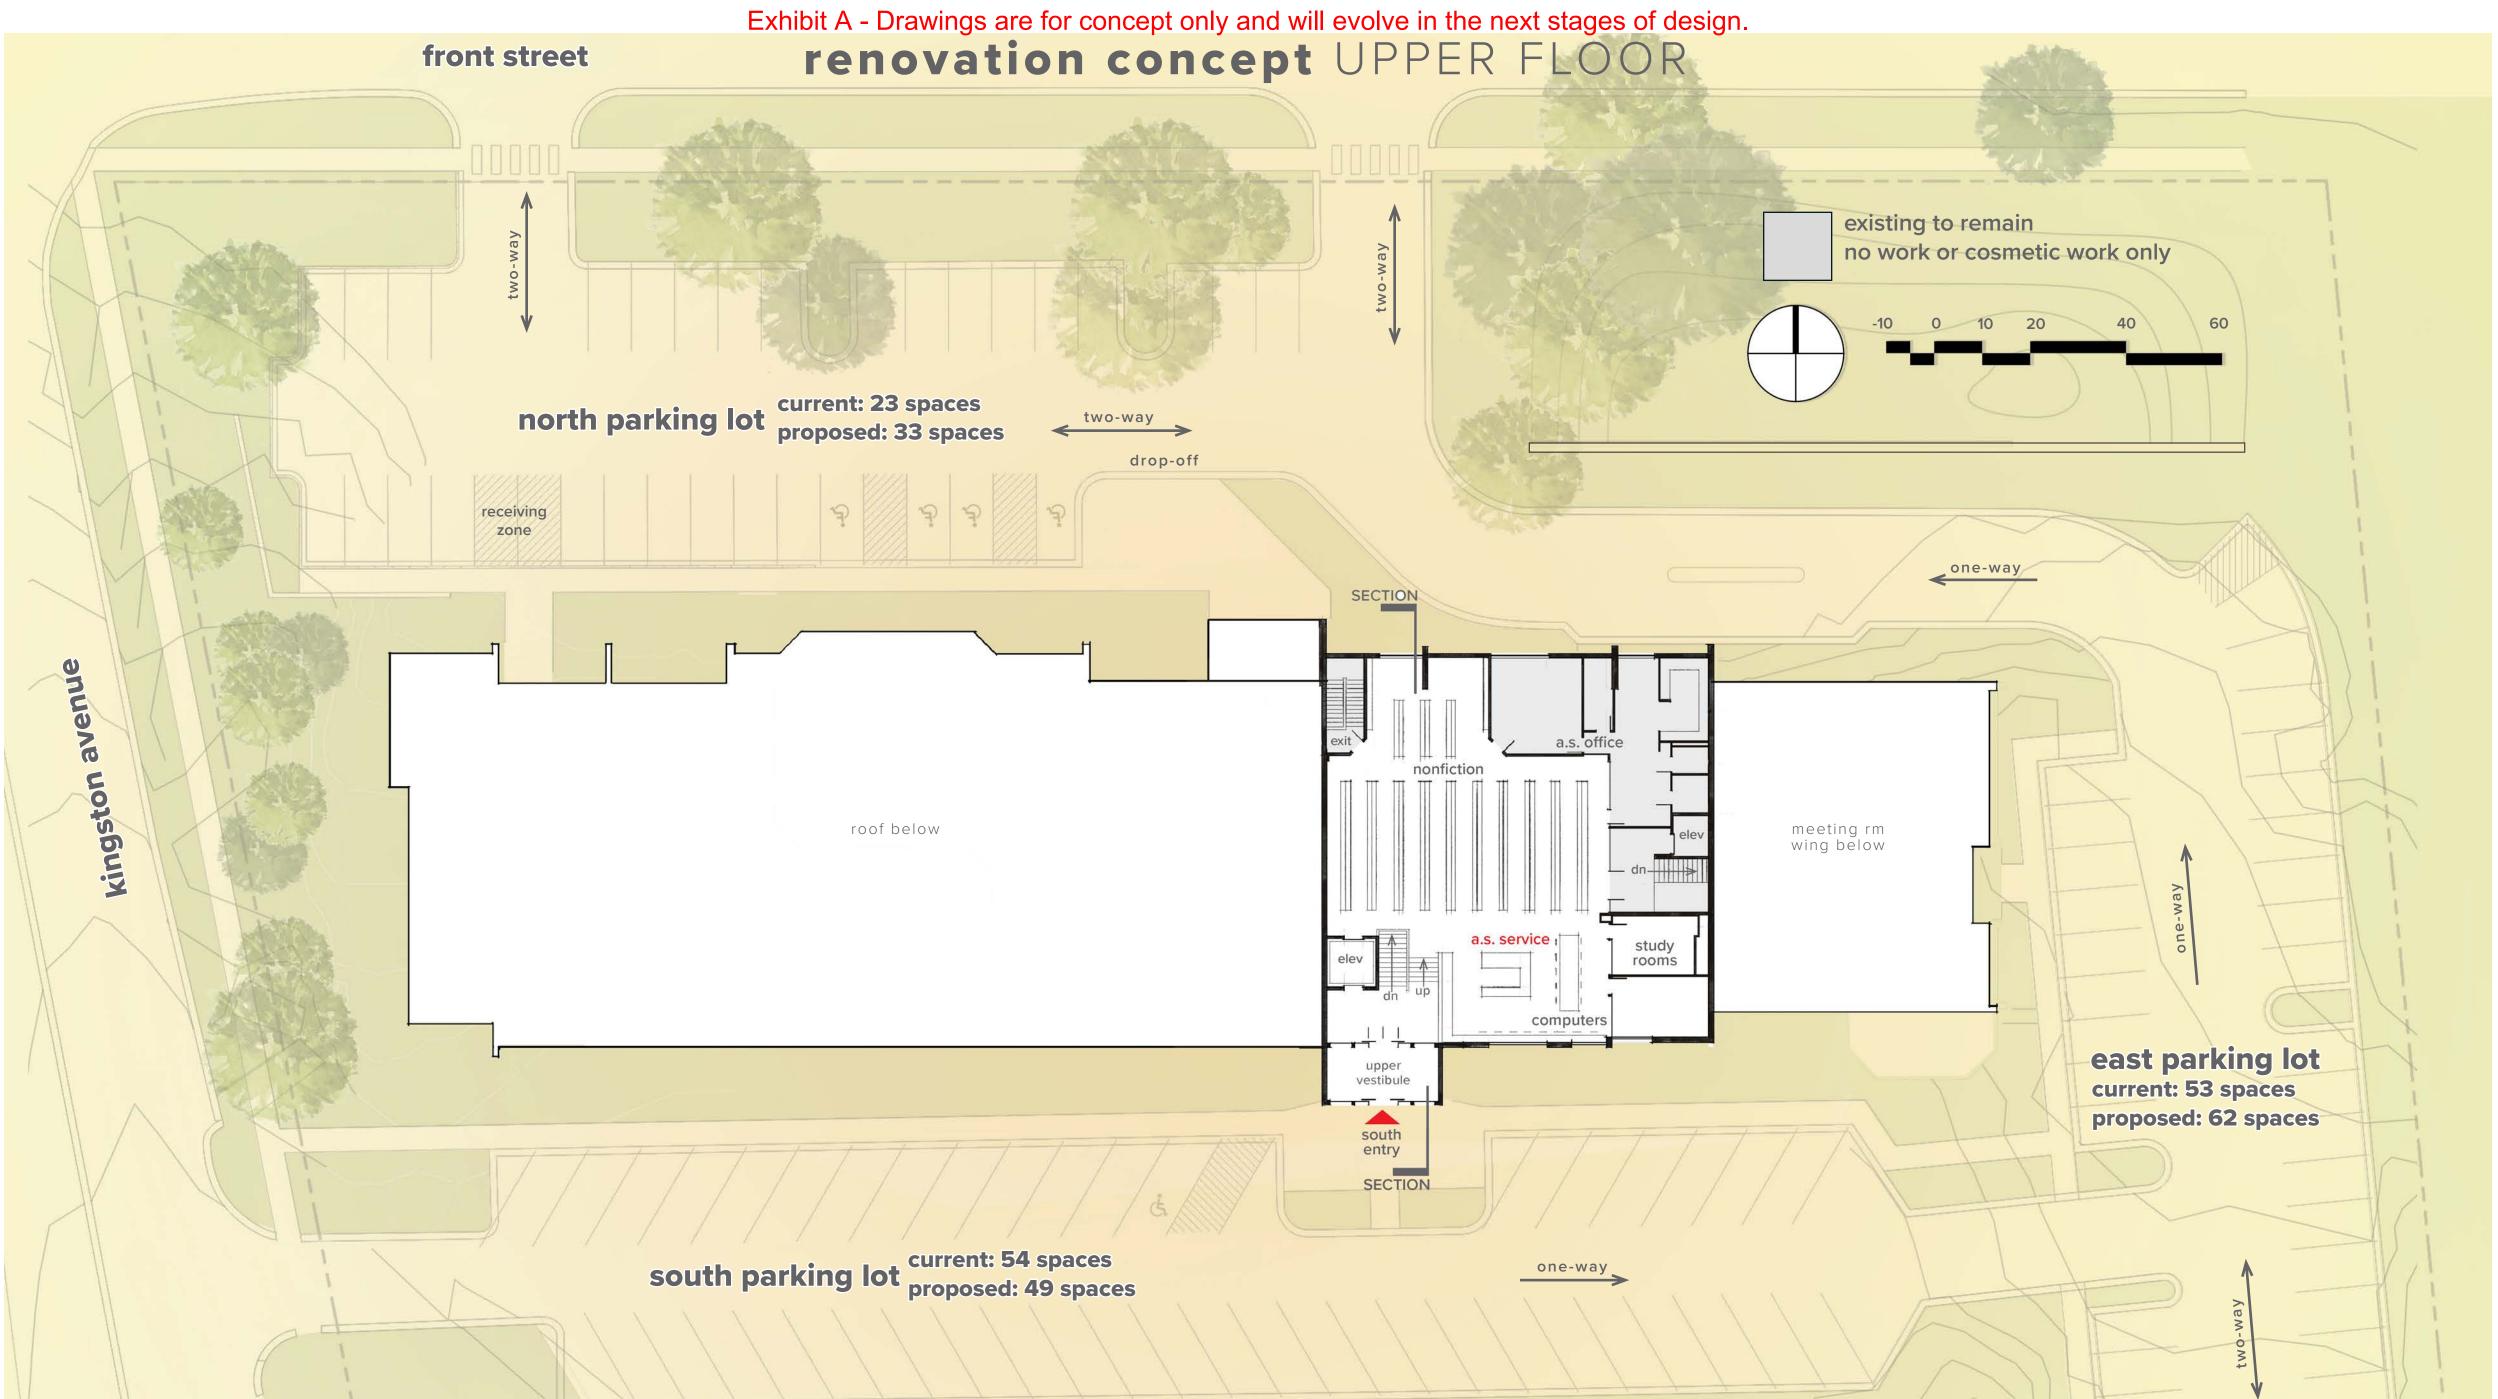

## Exhibit A - Drawings are for concept only and will evolve in the next stages of design. renovation concept LIBRARY IMPROVEMENTS

| new entry canopy provides clear<br>entrance identification for visitors<br>arriving from Kingston Avenue |
|----------------------------------------------------------------------------------------------------------|
| new south entry leverages                                                                                |
| service desk adjacent to<br>south entry                                                                  |
| upper floor restroom                                                                                     |
| more efficient book<br>stack layout                                                                      |
| new elevator for<br>accessible south entry                                                               |
| new teen area                                                                                            |
| updated technology                                                                                       |
| additional study rooms                                                                                   |
| outdoor<br>program area                                                                                  |
| drive up service window                                                                                  |