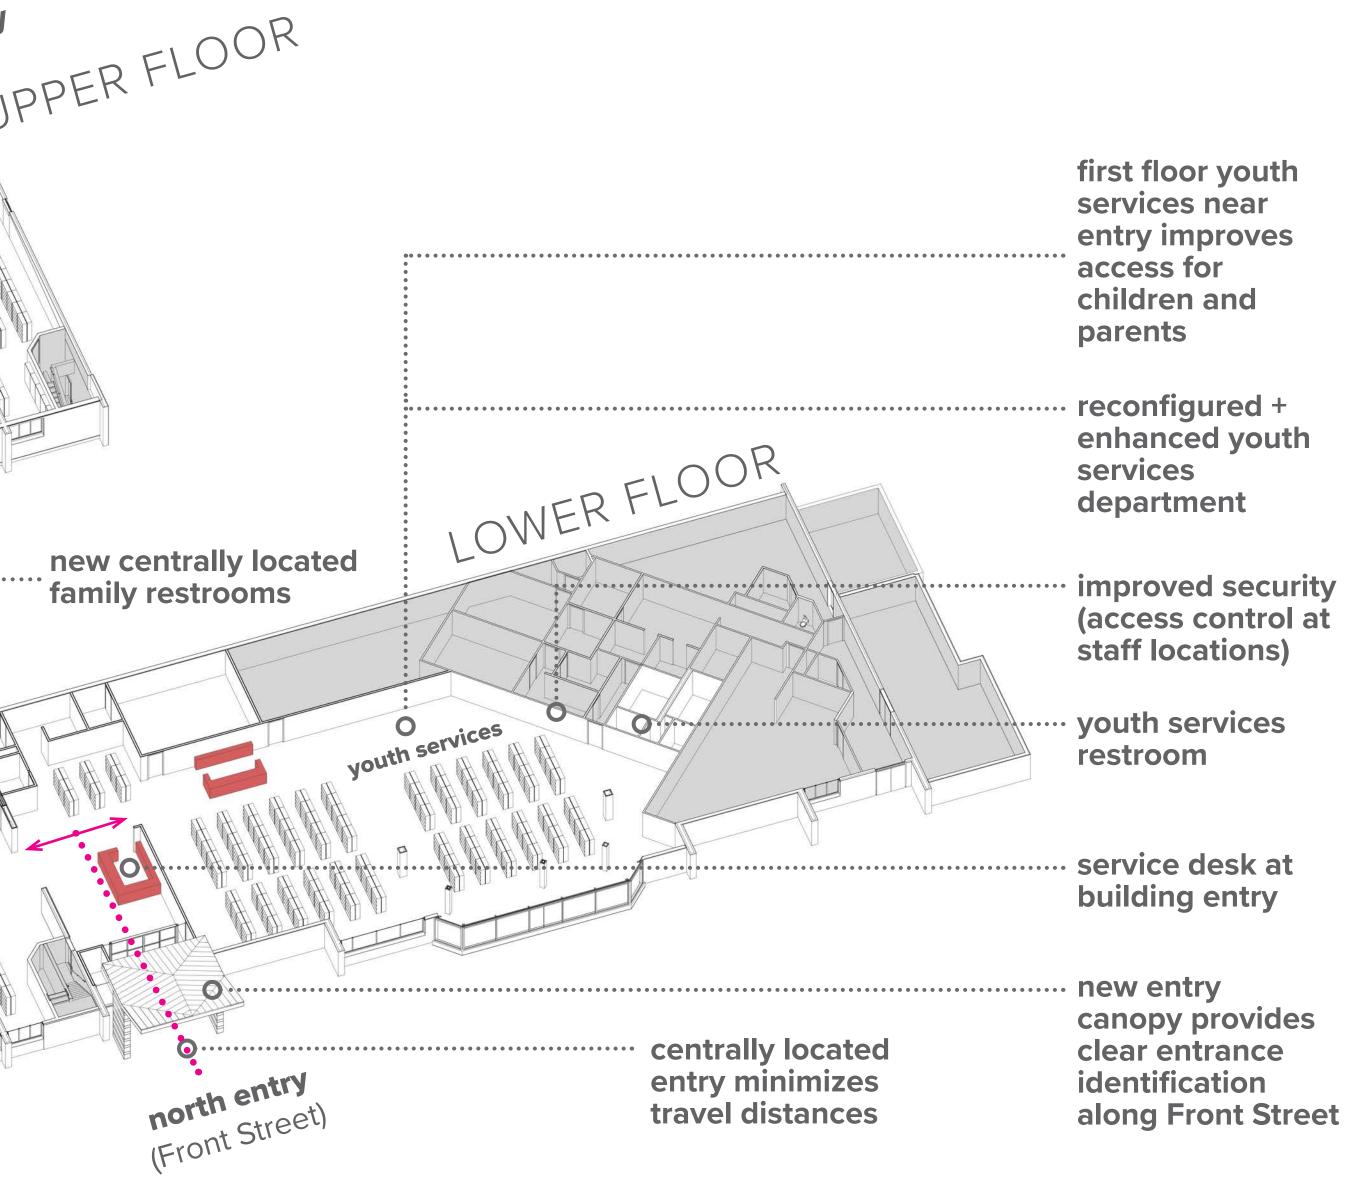

## Exhibit A - Drawings are for concept only and will evolve in the next stages of design. renovation concept LIBRARY IMPROVEMENTS

| new entry canopy provides clear<br>entrance identification for visitors<br>arriving from Kingston Avenue |
|----------------------------------------------------------------------------------------------------------|
| new south entry leverages                                                                                |
| service desk adjacent to<br>south entry                                                                  |
| upper floor restroom                                                                                     |
| more efficient book<br>stack layout                                                                      |
| new elevator for<br>accessible south entry                                                               |
| new teen area                                                                                            |
| updated technology                                                                                       |
| additional study rooms                                                                                   |
| outdoor<br>program area                                                                                  |
| drive up service window                                                                                  |