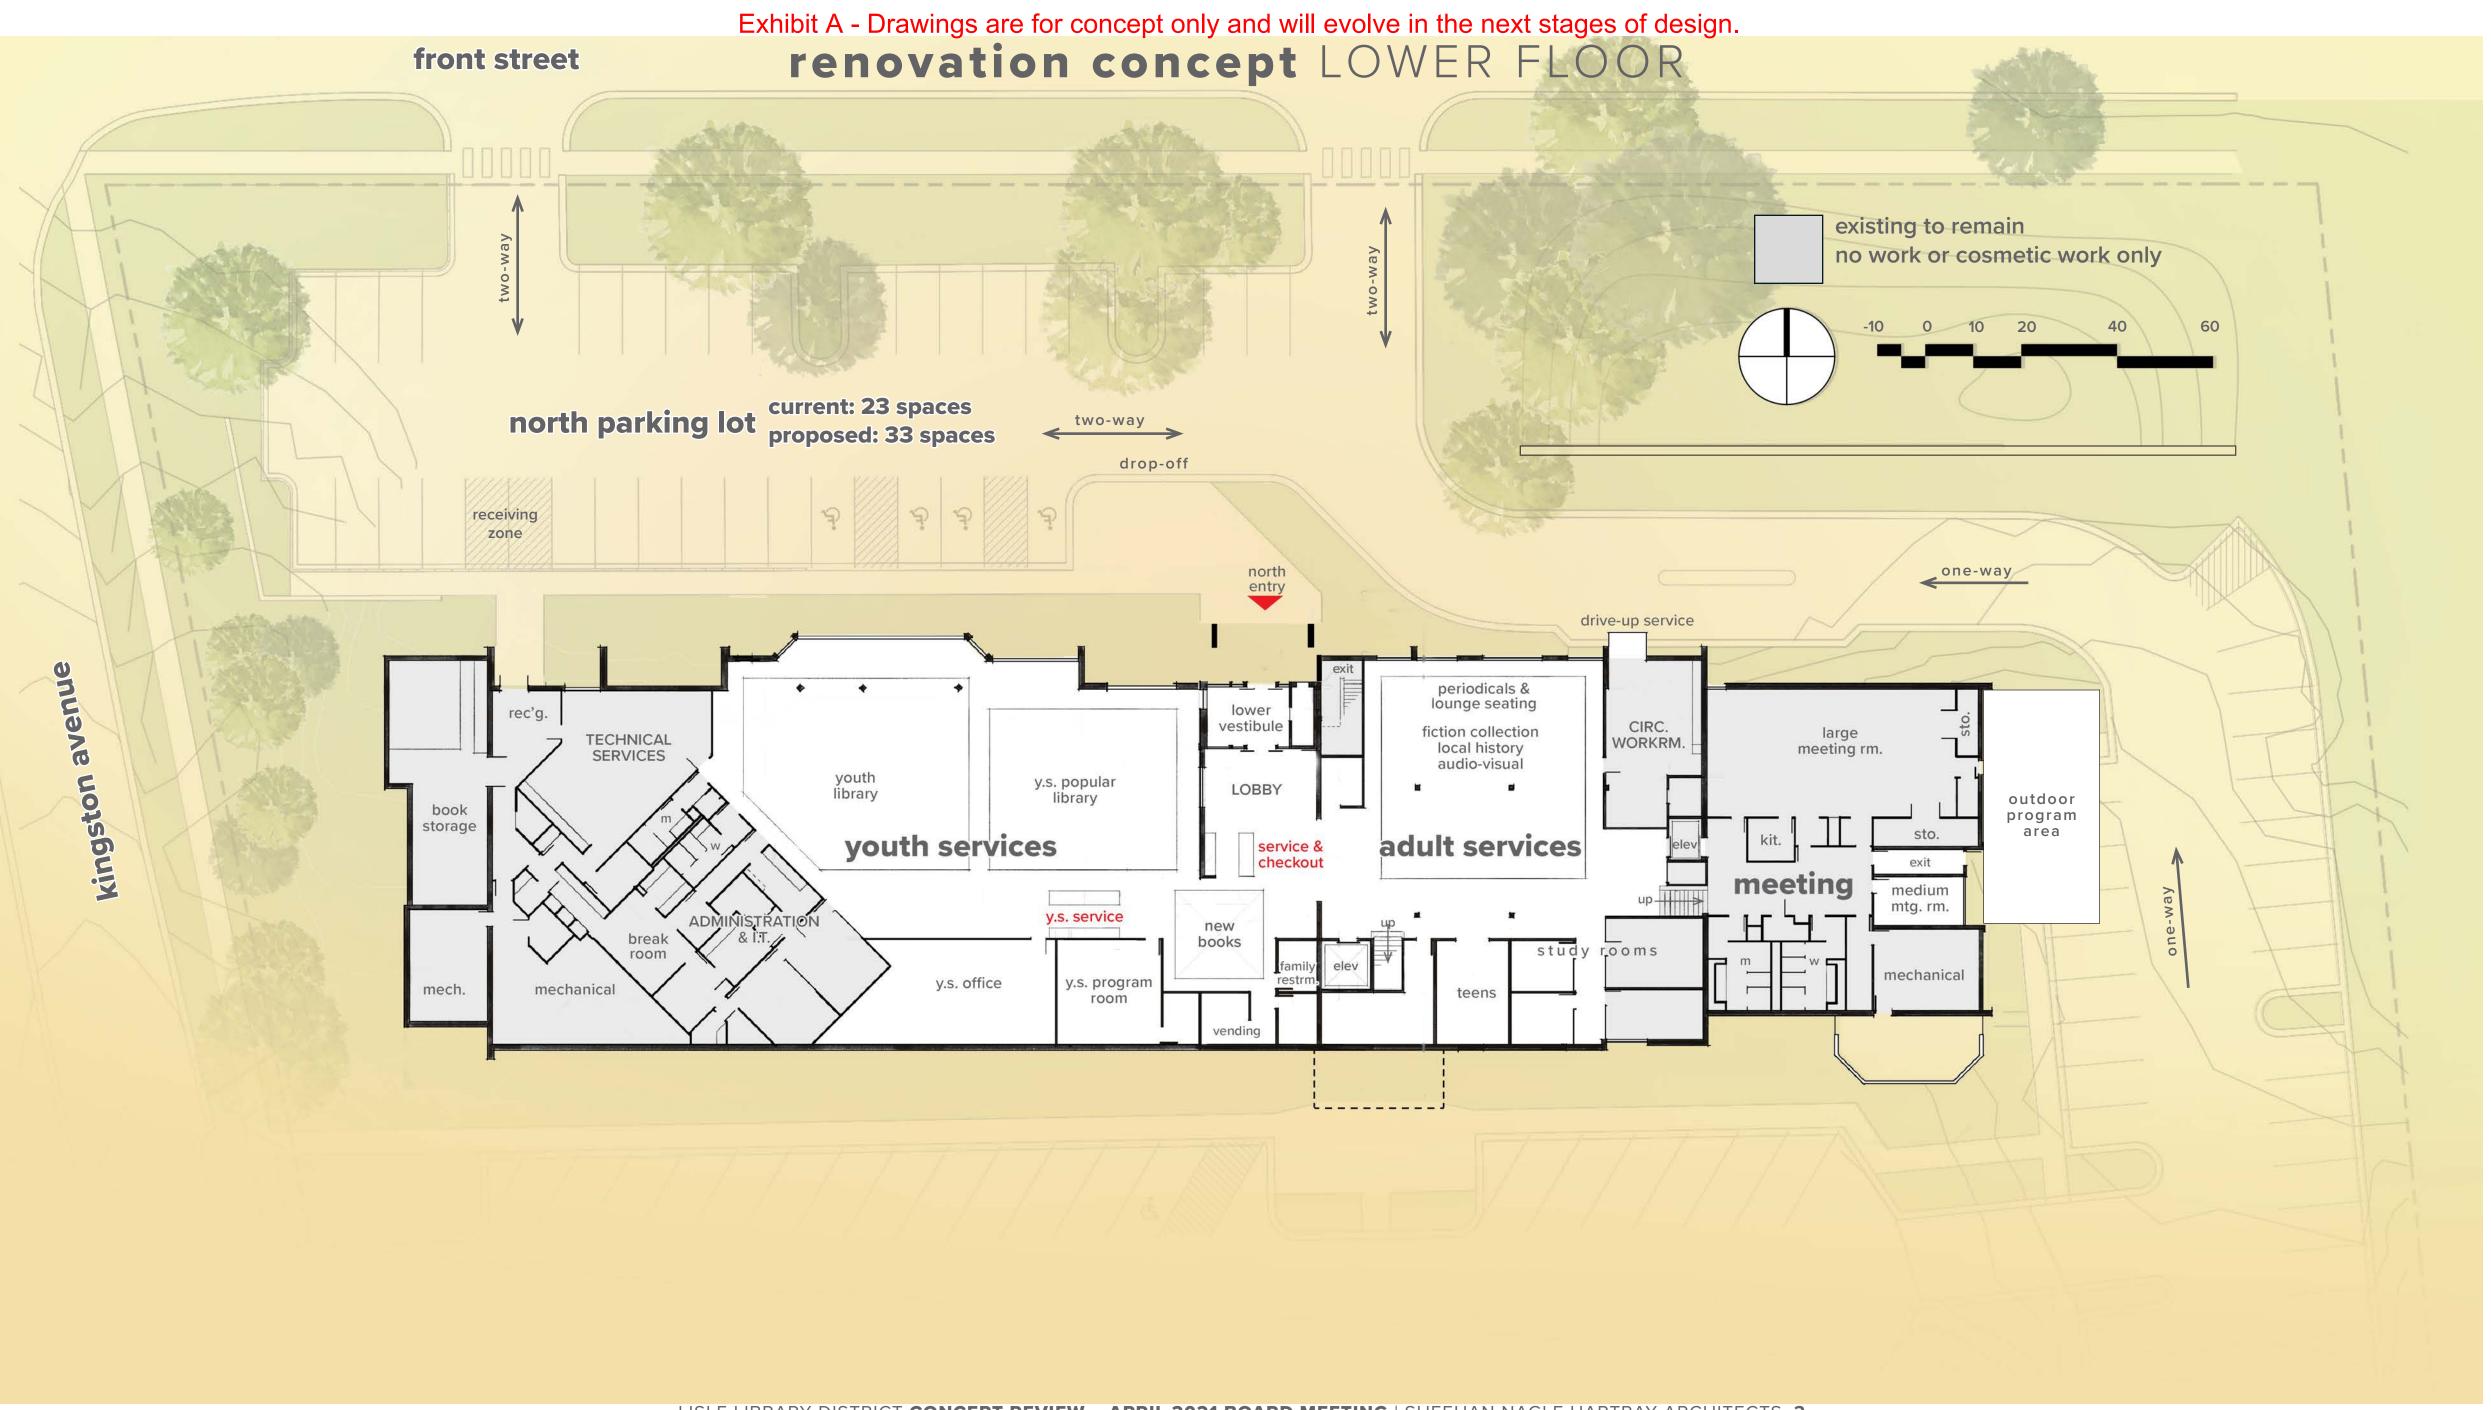

## Exhibit A - Drawings are for concept only and will evolve in the next stages of design. renovation concept LIBRARY IMPROVEMENTS

| new entry canopy provides clear<br>entrance identification for visitors<br>arriving from Kingston Avenue |
|----------------------------------------------------------------------------------------------------------|
| new south entry leverages                                                                                |
| service desk adjacent to<br>south entry                                                                  |
| upper floor restroom                                                                                     |
| more efficient book<br>stack layout                                                                      |
| new elevator for<br>accessible south entry                                                               |
| new teen area                                                                                            |
| updated technology                                                                                       |
| additional study rooms                                                                                   |
| outdoor<br>program area                                                                                  |
| drive up service window                                                                                  |