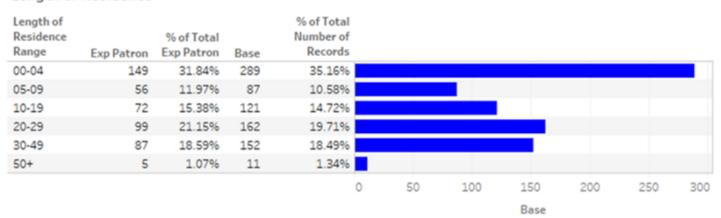

|     |      |     |     |     |
| b) Likely               | 58         | 12.39%                   | 107  | 13.02%                             |    |     |      |     |     |     |
| c) Not Likely           | 62         | 13.25%                   | 111  | 13.50%                             |    |     |      |     |     |     |
| d) No                   | 171        | 36.54%                   | 302  | 36.74%                             |    |     |      |     |     |     |
|                         |            |                          |      | 0                                  | 50 | 100 | 150  | 200 | 250 | 300 |
|                         |            |                          |      |                                    |    |     | Base |     |     |     |

# Length of Residence



Date: July 3, 2019

# **Lisle Library District (LLD) Active Card Report**

On June 12, 2019, the LLD Board of Trustees indicated their interest in recognizing underserved areas within the District. For the purposes of this report, the term "underserved" shall refer to the underutilization of LLD services and resources. One of the ways to research this topic is to examine card activity within the District.

This report presents the distribution of active cards in the District, using three years of Polaris (LLD Integrated Library System [ILS]) data; July 1, 2016 through June 30, 2019. The term "active" refers to Library cards that have been utilized within this three year span.

The Polaris ILS divides the District into seven zones (Fig. 1, map/s attached): Oakview/Old Lisle (LLD vicinity)