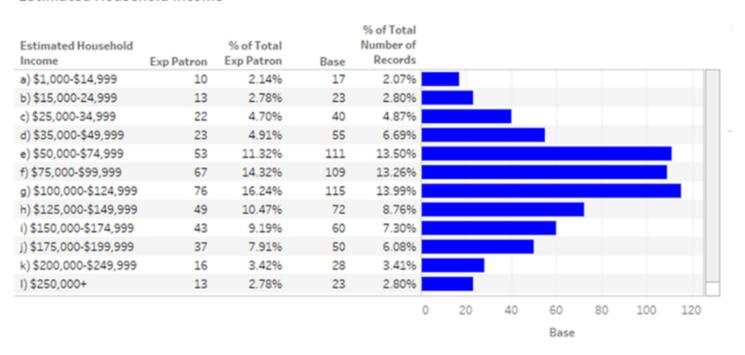

zones, as well as indicating card use within each zone. I've included that report here. The Board desired more discussion regarding The Meadows, as this subdivision showed the second to least amount of cards. The LLD utilized an analytics database and our zone map to compile this information:

#### The Meadows

The Meadows Subdivision: An area bounded by Highway 355 to the east, Route 53 to the west, Maple Avenue to the north, and the District boundary to the south.

This area is mostly made up of single family, stand-alone homes with only a few apartment units. Approximately, 822 housing units are in this area. 518 units have at least one LLD card or 63% of the housing units have cards. Below are some compiled distribution charts.



Date: January 10, 2020

# Estimated Household Income



# Presence of Children

| Presence of<br>Children | Exp Patron | % of Total<br>Exp Patron | Base | % of Total<br>Number of<br>Records |    |     |      |     |     |     |
|-------------------------|------------|--------------------------|------|------------------------------------|----|-----|------|-----|-----|-----|
| a) Yes                  | 131        | 27.99%                   | 183  | 22.26%                             |    |     |      |     |     |     |
| b) Likely               | 58         | 12.39%                   | 107  | 13.02%                             |    |     |      |     |     |     |
| c) Not Likely           | 62         | 13.25%                   | 111  | 13.50%                             |    |     |      |     |     |     |
| d) No                   | 171