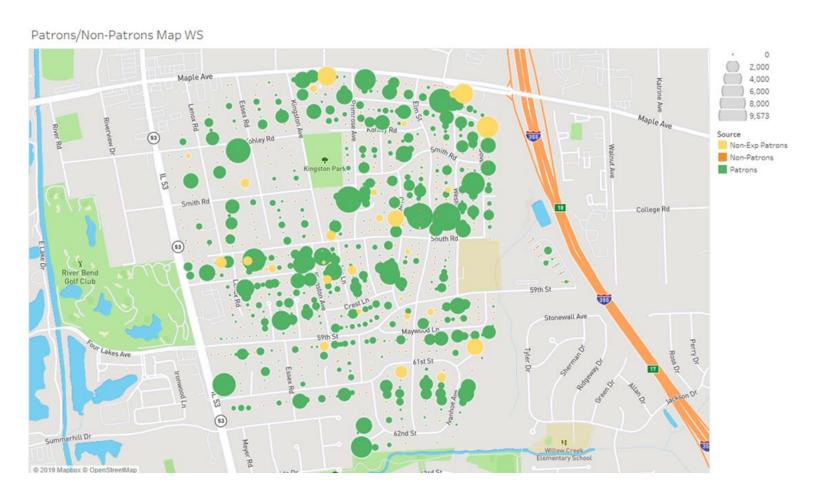

July 2019, I prepared a report distinguishing the seven zones, as well as indicating card use within each zone. I've included that report here. The Board desired more discussion regarding The Meadows, as this subdivision showed the second to least amount of cards. The LLD utilized an analytics database and our zone map to compile this information:

#### The Meadows

The Meadows Subdivision: An area bounded by Highway 355 to the east, Route 53 to the west, Maple Avenue to the north, and the District boundary to the south.

This area is mostly made up of single family, stand-alone homes with only a few apartment units. Approximately, 822 housing units are in this area. 518 units have at least one LLD card or 63% of the housing units have cards. Below are some compiled distribution charts.



Date: January 10, 2020

# Estimated Household Income



# Presence of Children

| Presence of<br>Children | Exp Patron | % of Total<br>Exp Patron | Base | % of Total<br>Number of<br>Records |    |     |      |     |     |     |
|-------------------------|------------|--------------------------|------|------------------------------------|----|-----|------|-----|-----|-----|
| a) Yes                  | 131        | 27.99%                   | 183  | 22.26%                             |    |     |      |     |     |     |
| b) Likely               | 58         | 12.39%                   | 107  | 13.02%                             |    |     |      |     |     |     |
| c) Not Likely           | 62         | 13.25%                   | 111  | 13.50%                             |    |     |