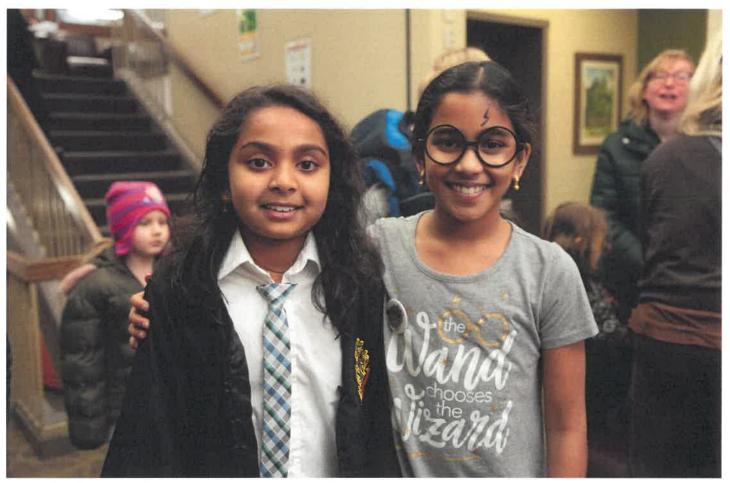

Director Weinstein discussed LLD's Harry Potter Day. It was wonderful day where over 585 patrons attended the three hour event. She provided an overview of the day's activities and mentioned the LLD's Flickr page photos and very positive Facebook comments.

#### 5. Assistant Director's Report

Assistant Director McQuillan spoke about the LLD Event Team's planning of Harry Potter Day. Over 120 patrons completed the scavenger hunt.

On February 19<sup>th</sup>, Staff detected natural gas odors in the receiving area and west mechanical room. Nicor was called and a technician found a small leak. Monaco inspected both boilers for leaks and corrected the problem area.

9. Opportunity for Trustee comments (five minutes)

Secretary Bartelli asked when the next Physical Plant Committee meeting would occur. Vice President Hummel confirmed that it was scheduled for April  $17^{th}$  at 7 pm. Trustee Swistak mentioned that she attended Harry Potter Day with her family. They had a lot of fun and staff did a great job putting it all together.