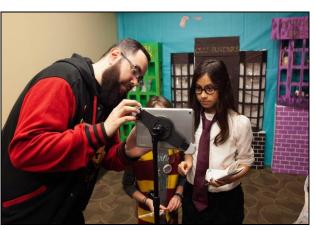

Director Weinstein discussed LLD's Harry Potter Day. It was wonderful day where over 585 patrons attended the three hour event. She provided an overview of the day's activities and mentioned the LLD's Flickr page photos and very positive Facebook comments.

#### 5. Assistant Director's Report

Assistant Director McQuillan spoke about the LLD Event Team's planning of Harry Potter Day. Over 120 patrons completed the scavenger hunt.

On February 19<sup>th</sup>, Staff detected natural gas odors in the receiving area and west mechanical room. Nicor was called and a technician found a small leak. Monaco inspected both boilers for leaks and corrected the problem area.

9. Opportunity for Trustee comments (five minutes)

Secretary Bartelli asked when the next Physical Plant Committee meeting would occur. Vice President Hummel confirmed that it was scheduled for April  $17^{th}$  at 7 pm. Trustee Swistak mentioned that she attended Harry Potter Day with her family. They had a lot of fun and staff did a great job putting it all together.