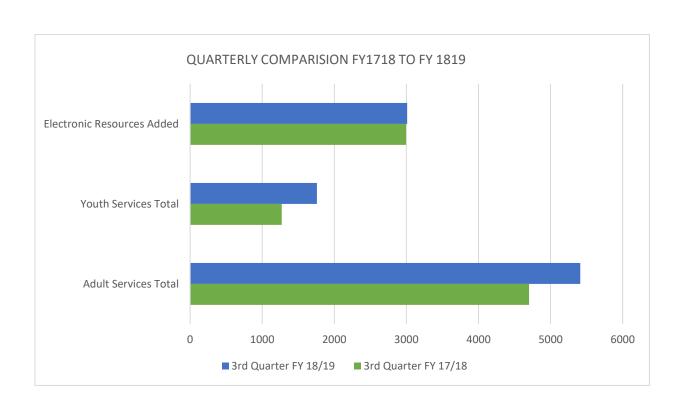

3            |
| AS Non-Fiction Books             | 1,633            |
| AS Audio/Visual                  | 898              |
| AS Periodicals                   | 1,589            |
| Adult Services Total             | 5,413            |
| Youth Service                    | es Collection    |
| YS Fiction Books                 | 987              |
| YS Non-Fiction Books             | 586              |
| YS Audio/Visual                  | 128              |
| YS Periodicals                   | 58               |
| Youth Services Total             | 1,759            |
| Electronic Reso                  | urces Collection |
| EMediaLibrary MARC records added | 80               |
| Hoopla Marc records added        | 2,931            |
| Electronic Resources Total       | 3,011            |



### **Lisle Library Events**

For more information, or to register for any of these events, visit lislelibrary.org or call 630-971-1675

### **KIDS**

### Discovery Brigade Grades K-2. Registration required. Mondays, Meeting Room A/B, 4:00-4:45 PM

Each Monday we will explore different science or technology topics with programming specifically targeting kids in early Elementary school. Join the Discovery Brigade to see what fun and craziness awaits! For grades K-2.

- Wind & Weather (March 4) It's all around us! Unlock the mysteries of weather and learn the principles that make it happen.
- Sphero Races (March 11) Can you master controlling our Sphero Mini robotic balls? Come learn how to race and play with Sphero!
- Meet Marie Curie (March 18) She's of the most influential scientists of