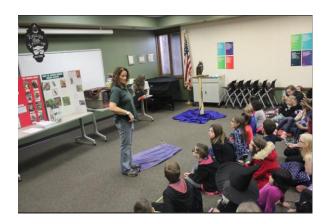

The Library celebrated Harry Potter Day on March 10<sup>th</sup>. An estimated 400+ people attended the three hour program. Finding parking was difficult. She congratulated the staff that worked on the program.