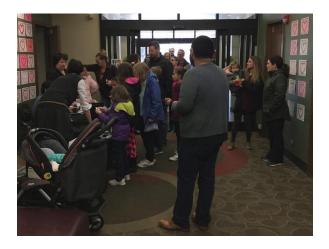

The Library celebrated Harry Potter Day on March 10<sup>th</sup>. An estimated 400+ people attended the three hour program. Finding parking was difficult. She congratulated the staff that worked on the program.