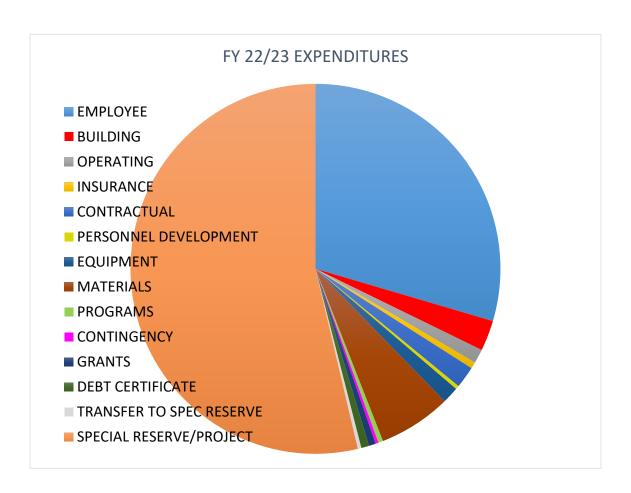

#### Treasurer's Report as of April 30, 2022

|                 | Cash Balance  | Financial   | Financial    |
|-----------------|---------------|-------------|--------------|
| Fund Name       | 04/30/22      | Assets %    | Assets %     |
|                 |               | W/ Spec Res | W/O Spec Res |
| Corporate       | 6,652,975.21  | 65.00%      | 94.81%       |
| IMRF            | 202,158.60    | 1.98%       | 2.88%        |
| FICA            | 161,880.91    | 1.58%       | 2.31%        |
| Subtotals       | 7,017,014.72  | 68.56%      | 100.00%      |
| Special Reserve | 3,217,706.94  | 31.44%      | 0.00%        |
|                 | 10,234,721.66 | 100.00%     | 100.00%      |