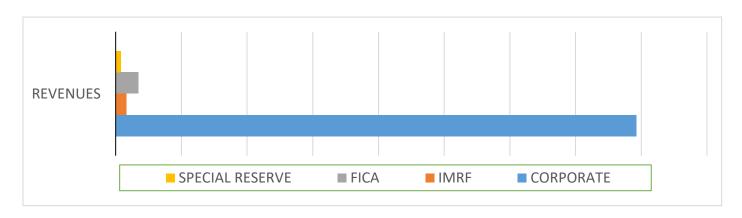

#### Treasurer's Report as of April 30, 2022

|                 | Cash Balance  | Financial   | Financial    |
|-----------------|---------------|-------------|--------------|
| Fund Name       | 04/30/22      | Assets %    | Assets %     |
|                 |               | W/ Spec Res | W/O Spec Res |
| Corporate       | 6,652,975.21  | 65.00%      | 94.81%       |
| IMRF            | 202,158.60    | 1.98%       | 2.88%        |
| FICA            | 161,880.91    | 1.58%       | 2.31%        |
| Subtotals       | 7,017,014.72  | 68.56%      | 100.00%      |
| Special Reserve | 3,217,706.94  | 31.44%      | 0.00%        |
|                 | 10,234,721.66 | 100.00%     | 100.00%      |