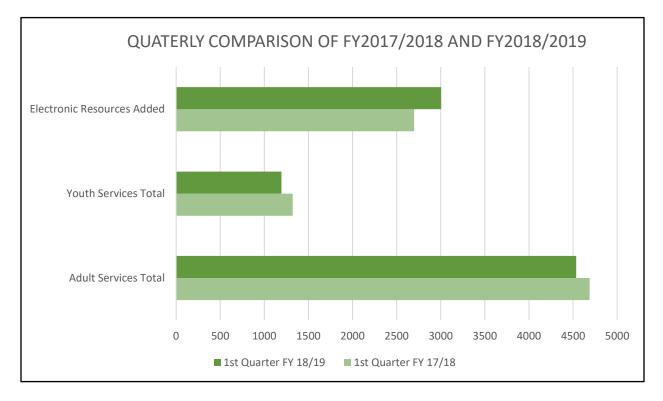

1            |
| AS Audio/Visual                  | 694              |
| AS Periodicals                   | 1,535            |
| Adult Services Total             | 4,536            |
| Youth Servic                     | es Collection    |
| YS Fiction Books                 | 815              |
| YS Non-Fiction Books             | 275              |
| YS Audio/Visual                  | 46               |
| YS Periodicals                   | 59               |
| Youth Services Total             | 1,195            |
| Electronic Reso                  | urces Collection |
| EMediaLibrary MARC records added | 338              |
| Hoopla Marc records added        | 2619             |
| Other Database records added     | 48               |
| Electronic Resources Total       | 3,005            |



From the community: Star Wars Reads at the Lisle Library District



## Community Contributor Josh Hepler | September 24, 2018

The Lisle Library District is hosting a Star Wars Reads celebration on Saturday, October 6th from 12:00-3:00 PM. This annual event combines Star Wars-themed fun with a celebration of books and reading.

Star Wars Reads Day will feature crafts, trivia, snacks, and games, as well as a huge selection of books and movies ready for check-out. There will also be a Millennium Falcon Photobooth, an interactive Trash Compactor, face painting, pod racing, and a showing of The Clone Wars starting at 2:30 PM (rated PG). The event is designed to be drop-in friendly, so Library-goers can stay for the whole event, or just a little while. Costumes are encouraged.

From the comm